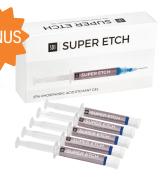

# BUY ONE GET 1 SUPER ETCH REFILL KIT

## SUPER ETCH

37% PHOSPHORIC ACID ETCHANT GEL FOR ENAMEL AND DENTINE

- · Stays where placed.
- Does not run onto soft tissue
- · Washes away easily with water
- · Easily controlled gel which flows under direction, not gravity
- · Blue tint for easy placement visibility
- Thixotropic gel to improve handling

SUPER ETCH BULK KIT 10 x 2mL (2.5g) syringes 50 single use disposable tips

**DentaLab OÜ** Keemia 4, 10616 Tallinn, Eesti Telefon: +372 56299020 E-mail: info@dentalab.ee Kauba tellimine: +372 56888650 E-mail: tellimus@dentalab.ee