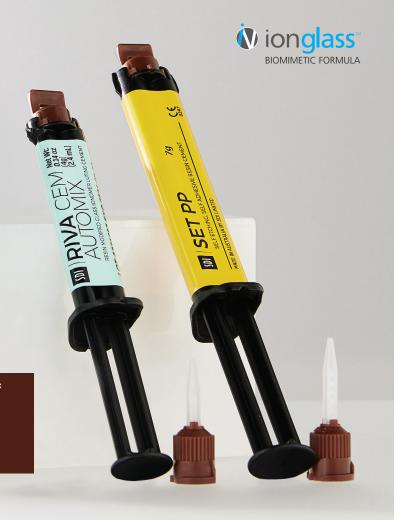

## **RIVA CEM AUTOMIX**

Riva Cem Automix is a self-curing, radiopaque, fluoride releasing paste/paste resin modified glass-ionomer luting cement. It is indicated for the permanent cementation of metal and ceramic restorations. The automix tip attachment offers convenience over traditional hand mixed cement systems.

## SET PP

seT is a self etching, self adhesive, resin cement, designed for final cementation of metal, resin, all ceramic and ceramic based restoratives. seT chemically bonds to tooth structure and all types of core material. seT is available in capsules and a paste/paste automix syringe system (seT PP).