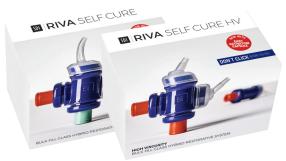

AVAILABLE IN 5 AND 10 SYRINGE KITS

Telefon: +372 56299020 E-mail: info@dentalab.ee Kauba tellimine: +372 56888650 E-mail: tellimus@dentalab.ee

BUILK FILL GLASS HYRRID RESTORATIVE SYSTEM

LIGHT CURED RESIN REINFORCED
GLASS IONOMER RESTORATIVE MATERIAL

# THE UNIQUE BIOMIMETIC FOR LONG TERM RESTORATIONS

Formulated using patented *ionglass™* technology, Riva Self Cure has restored the smiles of over 50 million people across 100 countries.

The next generation of glass ionomer, this high performance system combines a glass hybrid restorative with a strong resin coat to maximise the longevity and the strength of your patient's restorations. Riva Self Cure has earned its reputation through superior fluoride release, strength and great handling.

Perfect for a wide range of clinical situations, Riva Self Cure is the bulk fill solution you need to save you time and to mimic some of the best characteristics of the tooth.