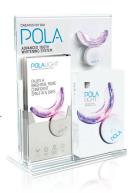

- 1 x Pola LED mouthpiece
- 4 x 4g Pola Day 6% tooth whitening syringes
- 1x USB charging cord

**POLA LIGHT DISPLAY STAND** 

1 x Pola Light Stand 20 x Pola Light Patient Handout