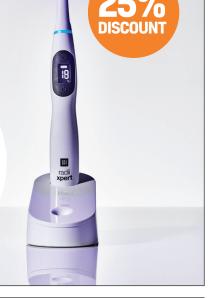

# BUY 1 RADII XPERT GET 10 LUNA 2 SYRINGE OR COMPLET REFILLS

### RADII XPERT

SMARTER DESIGN, OPTIMAL CURE EVERY TIME

- Optimally collimated beam ideal for bulk-fill materials
- · Unique target assist for precision curing
- · Optimally collimated beam
- Consistent light intensity over clinically relevant distances
- · 360-degree rotatable head