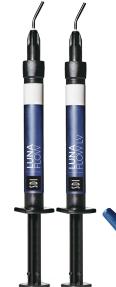

## LUNA FLOW AND LUNA FLOW LV

Luna Flow is a new extra strong flowable composite that is available in two viscosities. With a blend of fillers in different ultrafine sizes to optimize handling, mechanical and optical properties, Luna Flow offers high radiopacity, control over the application, easy and accurate shade matching with colour stability, excellent strength and wear resistance.