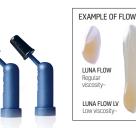

## LUNA FLOW AND LUNA FLOW LV

Luna Flow is a new extra strong flowable composite that is available in two viscosities. With a blend of fillers in different ultrafine sizes to optimize handling, mechanical and optical properties, Luna Flow offers high radiopacity, control over the application, easy and accurate shade matching with colour stability, excellent strength and wear resistance.