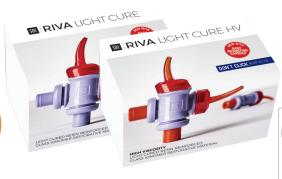

# THE MULTI AWARDED EASY HANDLING GLASS IONOMER

Riva Light Cure contains *ionglass™* filler, made of a unique blend of different sizes of ultrafine highly reactive glass particles.

This bioactive proprietary hybrid glass enables long term restorations, being outstanding in handling, strength and aesthetics.

The *ionglass™* filler contains fluoride and strontium ions which synergistically enhance tooth bioremineralisation. [Source: Thuy et al. Arch Oral Biol. 2008 Nov; 53[11]:1017-22]

Superior biocompatibility ensures healthier teeth, the restoration will last longer and the patient will be more satisfied.