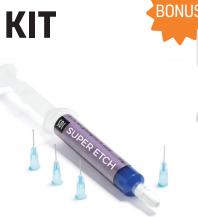

# BUY ONE GET 1 SUPER ETCH REFILL KIT

## SUPER ETCH

37% PHOSPHORIC ACID ETCHANT GEL FOR ENAMEL AND DENTINE

- · Stays where placed.
- Does not run onto soft tissue
- · Washes away easily with water
- · Easily controlled gel which flows under direction, not gravity
- · Blue tint for easy placement visibility
- Thixotropic gel to improve handling

SUPER ETCH BULK KIT 10 x 2mL (2.5g) syringes 50 single use disposable tips

**DentaLab OÜ** Keemia 4, 10616 Tallinn, Eesti Telefon: +372 56299020 E-mail: info@dentalab.ee Kauba tellimine: +372 56888650 E-mail: tellimus@dentalab.ee