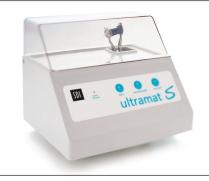

# **PURCHASE 5**

BOXES OF RIVA SELF CURE OR RIVA LIGHT CURE RECEIVE A

**FREE ULTRAMAT S** 