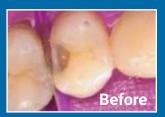

finding the right shade for your restorations by having to choose from just 4 universal shades.

With shades that are equidistantly placed on the colour saturation spectrum and easily equate to a Vita shade, **aura eASY** makes it simpler for you to customise shades for the majority of your daily needs.

**aura eASY** simplifies your procedures, minimises your inventory and makes it super easy for your practice.

It will truly allow you to deliver more while stocking less.

#### aura eASY it's the easy choice for your practice

- Increased wear resistance and strength
- Smooth high gloss finish every time
- Non-sticky consistency makes it simple to sculpt
- No slumping and holds its shape
- Quick and easy placement in seconds



#### Approximate equivalence to VITA classical shade guide





Dr Terry Wong (Australia)





Dr Hugh Flax (USA)

ae1 ae2 ae3 ae4

## Ordering information

| PART NUMBER | QTY |
|-------------|-----|
| 8565112     |     |
|             | 4x1 |
|             | 1   |
|             |     |
|             |     |
| 8560020     | 1   |
| 8560021     | 1   |
| 8560022     | 1   |
| 8560023     | 1   |
|             |     |

| 1 | SYRINGES                        |  |
|---|---------------------------------|--|
|   | aura eASY Syringe Kit           |  |
| 1 | 4g syringe (ae1, ae2, ae3, ae4) |  |
| 1 | aura eASY shade guide           |  |
|   |                                 |  |
|   | aura eASY Syringe Refills       |  |
|   | aura eAst Synnige Rennis        |  |
| 1 | ae1 – 4g                        |  |
| 1 |                                 |  |
|   | ae