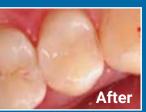

inding the right shade for your restorations by having to choose from just 4 universal shades.

With shades that are equidistantly placed on the colour saturation spectrum and easily equate to a Vita shade, **aura eASY** makes it simpler for you to customise shades for the majority of your daily needs.

**aura eASY** simplifies your procedures, minimises your inventory and makes it super easy for your practice.

It will truly allow you to deliver more while stocking less.

#### aura eASY it's the easy choice for your practice

- Increased wear resistance and strength
- Smooth high gloss finish every time
- Non-sticky consistency makes it simple to sculpt
- No slumping and holds its shape
- Quick and easy placement in seconds



#### Approximate equivalence to VITA classical shade guide





Dr Terry Wong (Australia)





Dr Hugh Flax (USA)

ae1 ae2 ae3 ae4

## Ordering information

| PART NUMBER | QTY |
|-------------|-----|
| 8565112     |     |
|             | 4x1 |
|             | 1   |
|             |     |
|             |     |
| 8560020     | 1   |
| 8560021     | 1   |
| 8560022     | 1   |
| 8560023     | 1   |
|             |     |

| 1 | SYRINGES                        |  |
|---|---------------------------------|--|
|   | aura eASY Syringe Kit           |  |
| 1 | 4g syringe (ae1, ae2, ae3, ae4) |  |
| 1 | aura eASY shade guide           |  |
|   |                                 |  |
|   | aura eASY Syringe Refills       |  |
|   | aura eAst Synnige Rennis        |  |
| 1 | ae1 – 4g                        |  |
| 1 |                                 |  |
|   | ae1