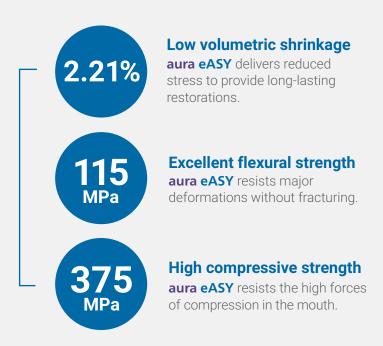

#### **eASY** to stand the test of time

With a 3mm depth of cure, high compressive and flexural strengths and the benefits of the proprietary low-shrinkage resin to offset marginal stress, you get restorations that are tough and robust.