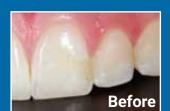

ur restorations by having to choose from just 4 universal shades.

With shades that are equidistantly placed on the colour saturation spectrum and easily equate to a Vita shade, **aura eASY** makes it simpler for you to customise shades for the majority of your daily needs.

**aura eASY** simplifies your procedures, minimises your inventory and makes it super easy for your practice.

It will truly allow you to deliver more while stocking less.

#### aura eASY it's the easy choice for your practice

- Increased wear resistance and strength
- Smooth high gloss finish every time
- Non-sticky consistency makes it simple to sculpt
- No slumping and holds its shape
- Quick and easy placement in seconds



#### Approximate equivalence to VITA classical shade guide





Dr Terry Wong (Australia)





Dr Hugh Flax (USA)

ae1 ae2 ae3 ae4

## Ordering information

| PART NUMBER | QTY |
|-------------|-----|
| 8565112     |     |
|             | 4x1 |
|             | 1   |
|             |     |
|             |     |
| 8560020     | 1   |
| 8560021     | 1   |
| 8560022     | 1   |
| 8560023     | 1   |
|             |     |

| 1 | SYRINGES                        |  |
|---|---------------------------------|--|
|   | aura eASY Syringe Kit           |  |
| 1 | 4g syringe (ae1, ae2, ae3, ae4) |  |
| 1 | aura eASY shade guide           |  |
|   |                                 |  |
|   | aura eASY Syringe Refills       |  |
|   | aura eAst Synnige Rennis        |  |
| 1 | ae1 – 4g                        |  |
| 1 |                                 |  |
|   | ae1 – 4g                        |