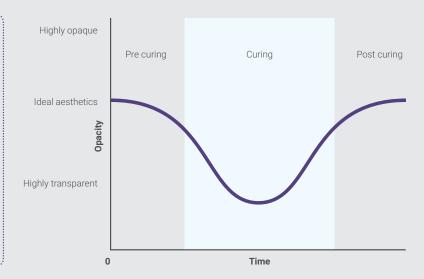

## Depth of Cure

The opacity of **aura bulk fill** is a function of the difference in the refractive index of its two components, the filler and the resin.

The curing process alters the refractive index of the resin marginally, to match the refractive index of the filler.

This lowers the opacity temporarily, allowing deeper light penetration for a high depth of cure.

Upon curing, the indices move apart again to arrive at the ideal opacity for **aura bulk fill's** brilliant chameleon-like finish.