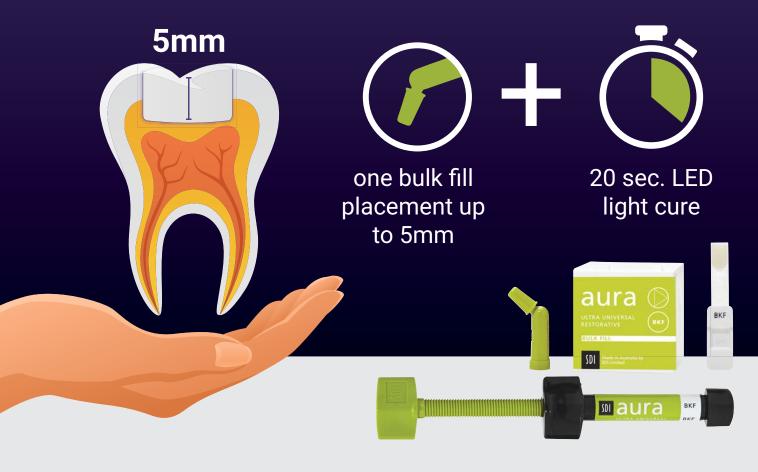

## One Shade. One Fill.

Speedy and simple posterior composite restorations.

- · Natural-looking finish with just one universal shade
- High depth of cure without the need for a capping layer
- · Easy placement in a matter of seconds
- The waxy consistency is packable and non-sticky to optimize handling

Low volumetric shrinkage

**aura bulk fill** delivers reduced stress to provide long-lasting restorations.

Excellent flexural strength

**aura bulk fill** resists major deformations without fracturing. 375 MPa

High compressive strength

**aura bulk fill** resists the high forces of compression in the mouth.