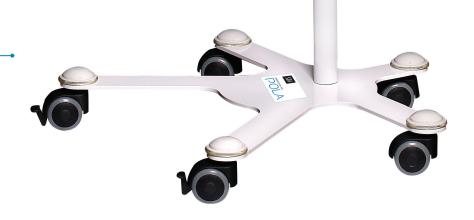

### STABILITY OF THE SYSTEM

The stand is built with breaks on two wheels to ensure the base is in place while being used for treatments

## EQUIPPED WITH WHEELS

The stand is equipped with wheels allowing complete freedom of movement and control from one room to another.