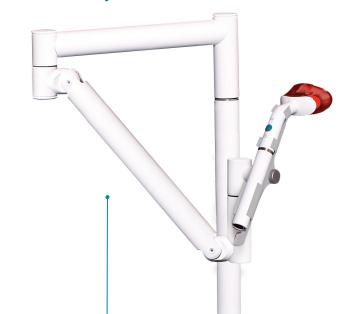

### WIDE RANGE OF MOVEMENTS AND ADJUSTMENTS

The stand comes with several rotatable parts which allow the lamp to be adjusted to whatever position is required.

### **VERSATILE**

The stand can be positioned beside or behind the patient, depending on the practice set up.