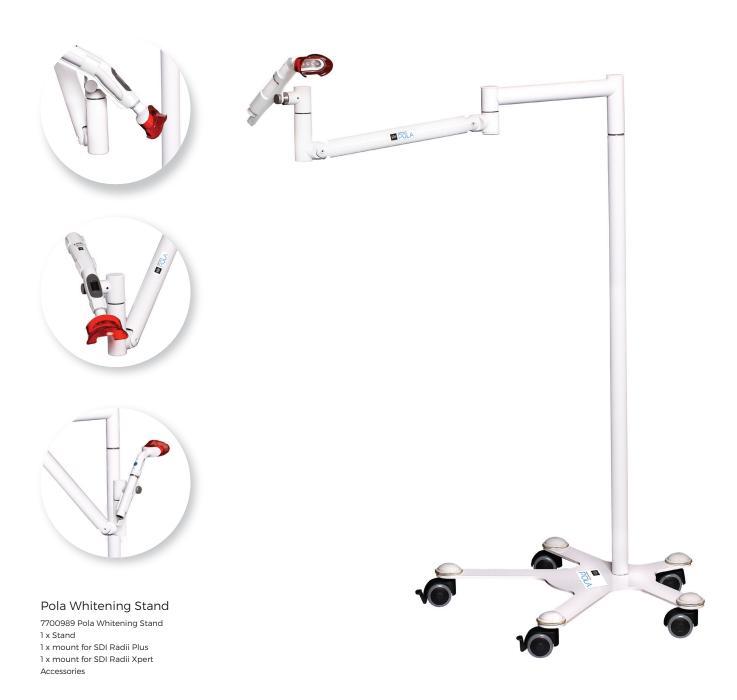

# POLA WHITENING STAND

ADVANCED TOOTH WHITENING SYSTEM

### SIMPLE DESIGN

Our new Pola whitening stand comes in a simple and slimline design that supports both Radii Plus and Radii Xpert curing lights which are stable and easy to handle in office.

### WIDE RANGE OF MOVEMENTS AND ADJUSTMENTS

The stand comes with several rotatable parts which allow the lamp to be adjusted to whatever position is required.

### LIGHTWEIGHT, CORDLESS AND COMPACT

Moving and positioning the stand has never been this easy with our lightweight, cordless and easy to clean design. The stand can be safely stored away in when not in use.

### **VERSATILE**

The stand can be positioned beside or behind the patient, depending on the practice set up.

### STABILITY OF THE SYSTEM

The stand is built with breaks on two wheels to ensure the base is in place while being used for treatments

## EQUIPPED WITH WHEELS

The stand is equipped with wheels allowing complete freedom of movement and control from one room to another.