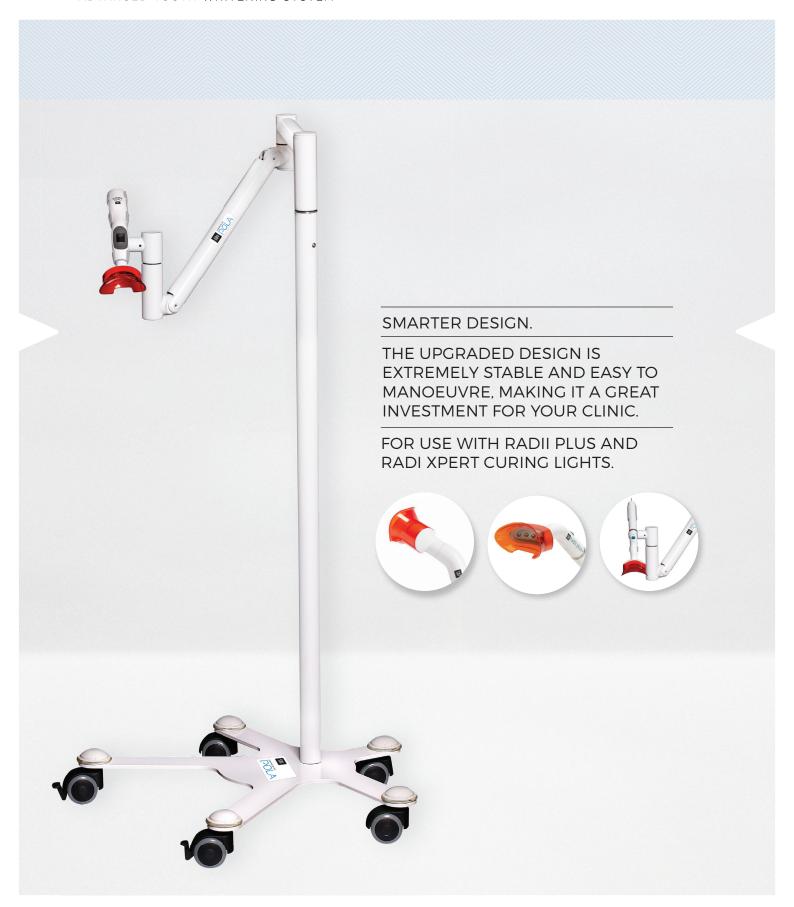

### SIMPLE DESIGN

Our new Pola whitening stand comes in a simple and slimline design that supports both Radii Plus and Radii Xpert curing lights which are stable and easy to handle in office.

### WIDE RANGE OF MOVEMENTS AND ADJUSTMENTS

The stand comes with several rotatable parts which allow the lamp to be adjusted to whatever position is required.

### LIGHTWEIGHT, CORDLESS AND COMPACT

Moving and positioning the stand has never been this easy with our lightweight, cordless and easy to clean design. The stand can be safely stored away in when not in use.

### **VERSATILE**

The stand can be positioned beside or behind the patient, depending on the practice set up.

### STABILITY OF THE SYSTEM

The stand is built with breaks on two wheels to ensure the base is in place while being used for treatments

## EQUIPPED WITH WHEELS

The stand is equipped with wheels allowing complete freedom of movement and control from one room to another.