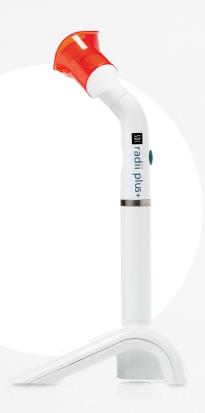

#### RADII XPERT CURING LIGHT

Using the experience gained by producing over 100,000 LED curing light units on the market today, SDI's latest addition, the Radii Xpert is a showcase of polymerisation technology. This device has an ergonomically well-balanced grip, with a 360° rotatable head and offers the clinician an optimal cure every time. This is possible due to collimated beam and target assist precision curing technology. The Radii Xpert will cure all commercially available composites without the need for a polywave light, plus a consistent light intensity and beam profile ensure complete curing of deep restorations.

### RADII PLUS CURING LIGHT

Over the years, clinicians around the world have enjoyed the workhorse of SDI's curing light line up, the Radii Plus. As with the Radii Xpert, this versatile device, has the ability to transform from a curing light into a whitening lamp or diagnostic white light. With simple to replace components, and a battery that when fully charged provides up to 1200 cures, this unit provides optimal piece of mind for dental clinics.