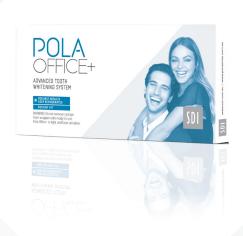

## POLA OFFICE+ IN OFFICE TOOTH WHITENING SYSTEM

Millions of smiles around the world have been whitened by the Pola Office+ advanced tooth whitening system. White smiles can be achieved in less than 30 minutes using this 37% hydrogen peroxide gel. Just a thin layer is needed, and the automix syringe allows for simple delivery of the gel. With a neutral pH and inbuilt potassium nitrate, Pola Office+ ensures maximum comfort for your patient.