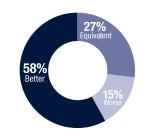

s well, adapting to cavity walls and allowing sculpting without sticking to the instrument.
- The single, universal shade approximates A2 and blends well with surrounding enamel.
- Options of two extra shades were requested by some consultants.



# Results from THE DENTAL ADVISOR Biomaterials Research Laboratory

- Radiopacity2.9 (0.1) mm of aluminum per mm of material
- Depth of cure (40 s) ......8.9 mm

## **Evaluators' Comments**

"I can finish most of my posterior restorations in a single layer because of the deep curing."

"Easy to extrude and handling is amazing."

"The universal shade is really just that. I did not expect the color to blend with most teeth, but it did!"

"Capsules of composite come in a handy box with a magnetic closure."



#### Compared to Competitive Products:



#### Percentage of Consultants Who Would: