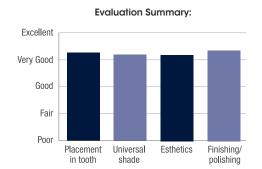

### **Clinical Evaluation Results**

- Aura Bulk Fill was evaluated by 33 consultants in 657 uses.
- The composite handles well, adapting to cavity walls and allowing sculpting without sticking to the instrument.
- The single, universal shade approximates A2 and blends well with surrounding enamel.
- Options of two extra shades were requested by some consultants.