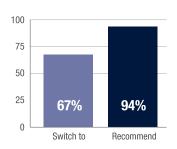

sculpting without sticking to the instrument.
- The single, universal shade approximates A2 and blends well with surrounding enamel.
- Options of two extra shades were requested by some consultants.



# Results from THE DENTAL ADVISOR Biomaterials Research Laboratory

- Radiopacity2.9 (0.1) mm of aluminum per mm of material
- Depth of cure (40 s) ......8.9 mm

## **Evaluators' Comments**

"I can finish most of my posterior restorations in a single layer because of the deep curing."

"Easy to extrude and handling is amazing."

"The universal shade is really just that. I did not expect the color to blend with most teeth, but it did!"

"Capsules of composite come in a handy box with a magnetic closure."



#### Compared to Competitive Products:



#### Percentage of Consultants Who Would: