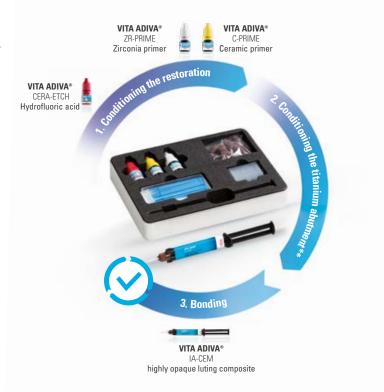

## **Product description**

| What? •      |   | VITA ADIVA IA-CEM is an ultra opaque, strongly-masking, dual-curing luting composite for implant prosthetics.                                                |
|--------------|---|--------------------------------------------------------------------------------------------------------------------------------------------------------------|
| What for? •  | • | It is used for permanent adhesive bonding of (abutment) crowns and mesostructures on adhesive titanium bases and individual titanium and zirconia abutments. |
| With what? • |   | There are material-specific, matched bonding agents for the luting composite to ensure durable bonding of the restoration and the abutment                   |

\*) Source: T-Mixer Themenblatt, Sulzer Mixpac AG, Haag, Switzerland

\*\*) Conditioning the titanium abutment with Monobond® Plus. Monobond® Plus is a registered trademark of Ivoclar Vivadent AG, Schaan, Liechtenstein.