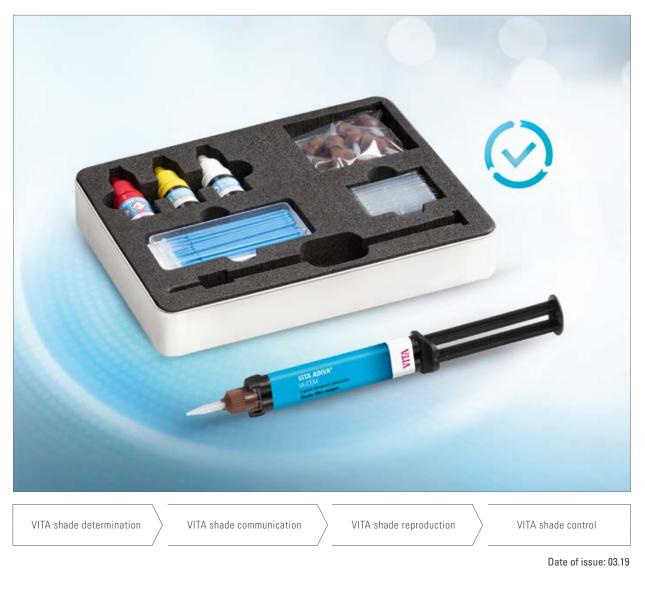

#### VITA ADIVA® IA-CEM SET Prod. No. FAIACEMSET

#### VITA ADIVA® IA-CEM ACCESSORIES

| Designation             | Units     | Prod. No.*** |
|-------------------------|-----------|--------------|
| VITA ADIVA T-Mixer 1:1  | 15 pieces | FATM11       |
| VITA ADIVA Microbrush   | 25 pieces | FAMB25       |
| VITA ADIVA mixing trays | 25 pieces | FAAT25       |