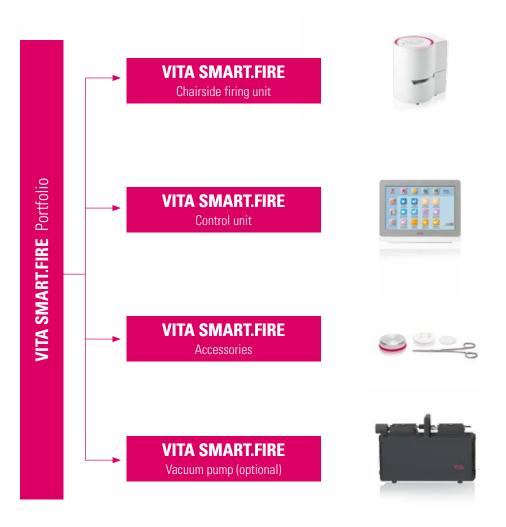

### **VITA SMART.FIRE**

The efficient firing unit for chairside restorations

Date of issue: 06.19

VITA – perfect match.

### **Product description**

VITA SMART.FIRE is a firing unit developed specifically for dental practices for the crystallization, glaze, stain, and corrective firing of all common chairside materials. Selecting the materials and starting the program are done in just one

step. Optimally, customized material-specific programs are already pre-installed for simple firing. Thanks to its compact design, the firing unit can be set up easily and saves space in every practice.

### **VITA SMART.FIRE SYSTEM – ALL SOLUTIONS AT A GLANCE**

What?

 VITA SMART.FIRE is a firing unit developed specifically for dental practices for the crystallization, glaze, stain and corrective firing of all common chairside materials.

What for?

• The firing unit is controlled using a touch control unit. Optimally, customized material-specific programs are already pre-installed for simple firing.

With what?

• The VITA SMART.FIRE SYSTEM contains the firing unit, the control unit and an integrated accessory set

### VITA SMART.FIRE Control unit

THE VITA SMART.FIRE COMPONENTS -

What?

- Control unit with preinstalled programs for all common chairside materials
- High-resolution 10-inch touch display for perfect operation and top image quality
- Intuitive operating concept for material selection and program start in one step
- Clearly arranged menu with self-explanatory symbols for quick program selection
- Software-based assistance function for supported step-by-step firing

### VITA SMART.FIRE Accessories

What?

- An accessory set integrated in the firing unit for convenient firing
- Components: firing trays, fibrous pad firing supports, platinum pins, firing pliers and cooling table