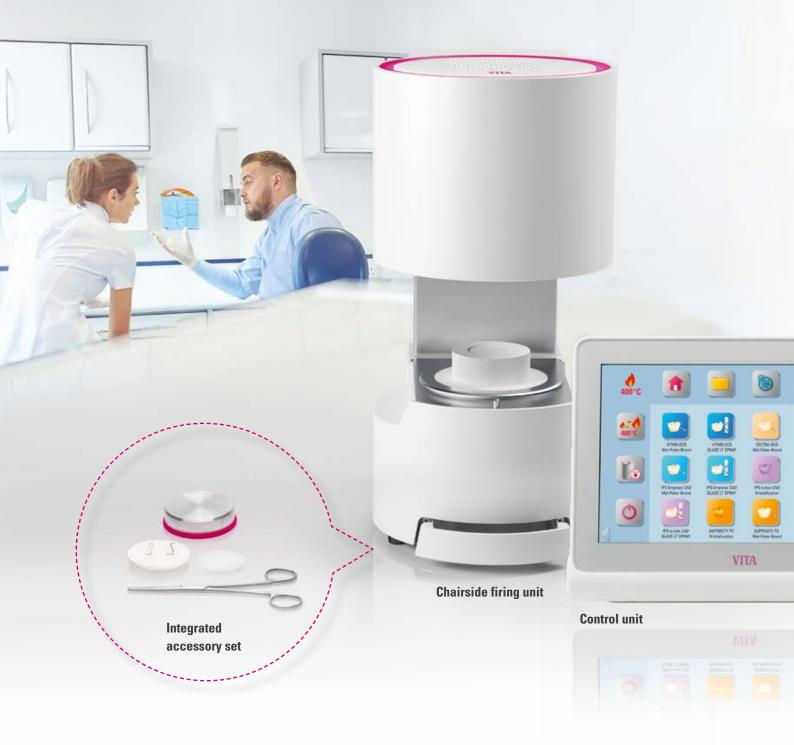

### VITA SMART.FIRE Control unit

THE VITA SMART.FIRE COMPONENTS -

What?

- Control unit with preinstalled programs for all common chairside materials
- High-resolution 10-inch touch display for perfect operation and top image quality
- Intuitive operating concept for material selection and program start in one step
- Clearly arranged menu with self-explanatory symbols for quick program selection
- Software-based assistance function for supported step-by-step firing

### VITA SMART.FIRE Accessories

What?

- An accessory set integrated in the firing unit for convenient firing
- Components: firing trays, fibrous pad firing supports, platinum pins, firing pliers and cooling table