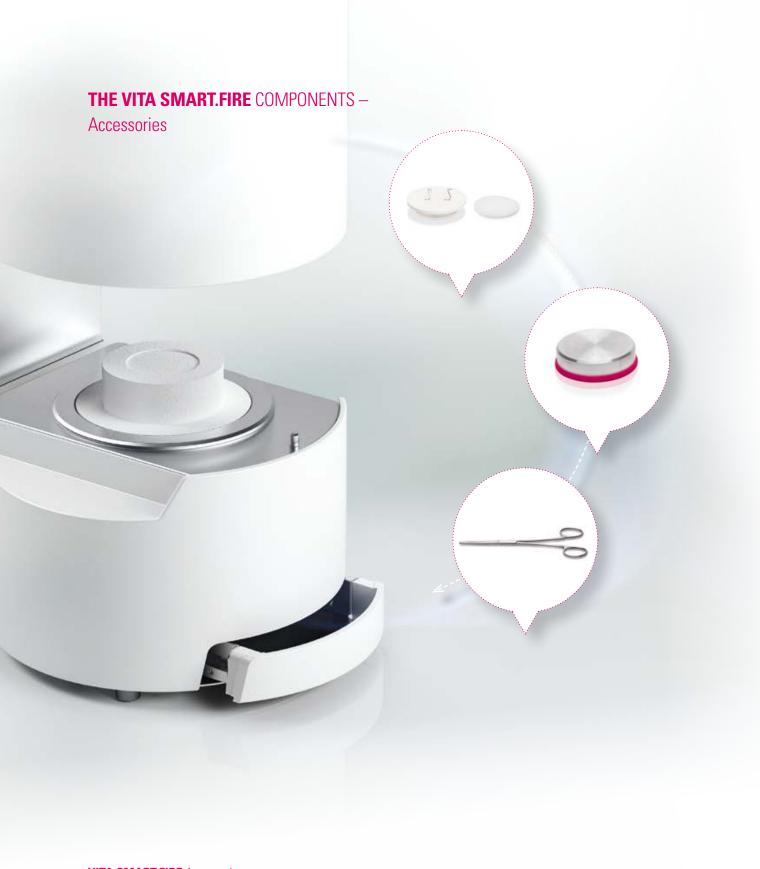

### VITA SMART.FIRE Accessories

What?

- An accessory set integrated in the firing unit for convenient firing
- Components: firing trays, fibrous pad firing supports, platinum pins, firing pliers and cooling table

What for?

• So the practice team always has all of the important items to hand at the firing unit