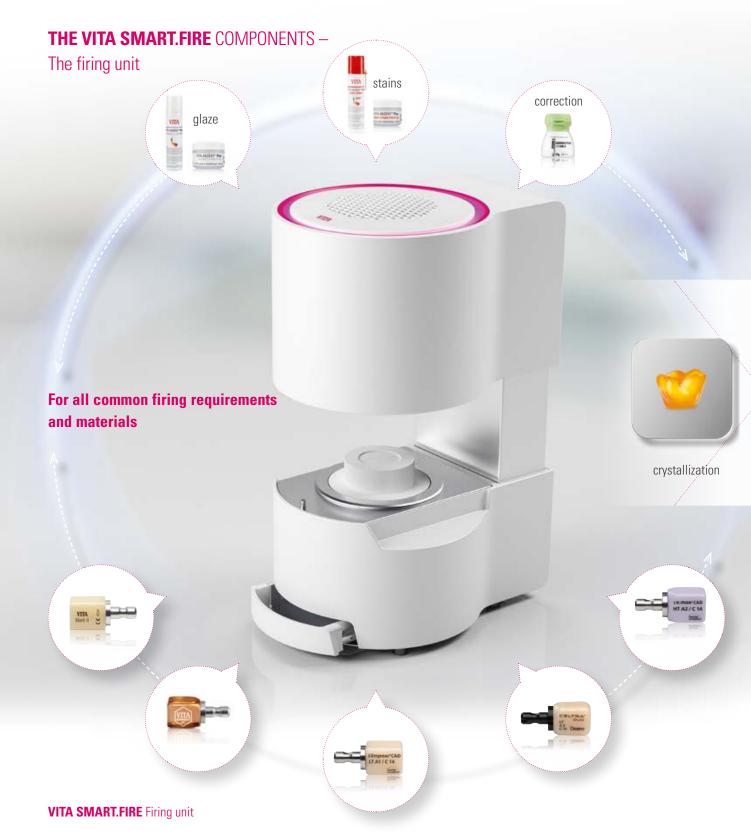

### What for?

• For crystallization, glaze, stain and corrective firing

### **Product description**

VITA SMART.FIRE is a firing unit developed specifically for dental practices for the crystallization, glaze, stain, and corrective firing of all common chairside materials. Selecting the materials and starting the program are done in just one