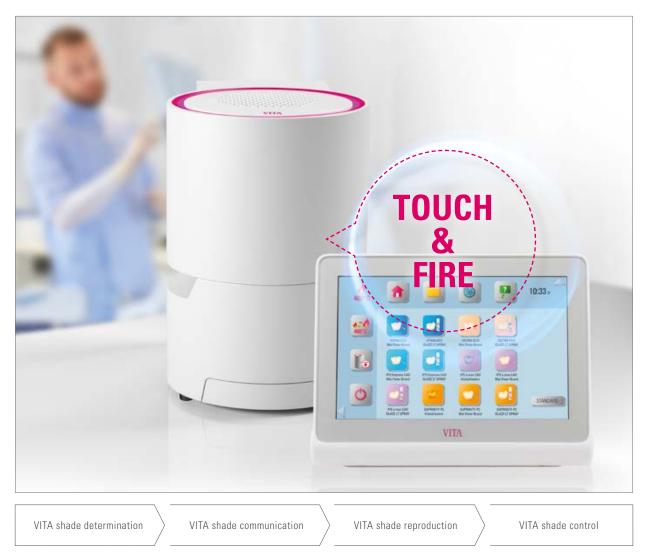

# **BENEFITS TOUCH & FIRE!** Select a pre-installed program and start firing right away! TOUCH & FIRE 1. Intuitive operation 2. Convenient use 3. Reliable function

Intuitive

• Intuitive use - material selection and program start in one step

• Organized menu navigation with self-explanatory program symbols

Convenient

- Pre-installed programs for all common chairside materials
- Convenient use, thanks to its space-saving construction

Dependable

- · Reliable function through long-lasting firing technology
- Durable housing with sealed surfaces