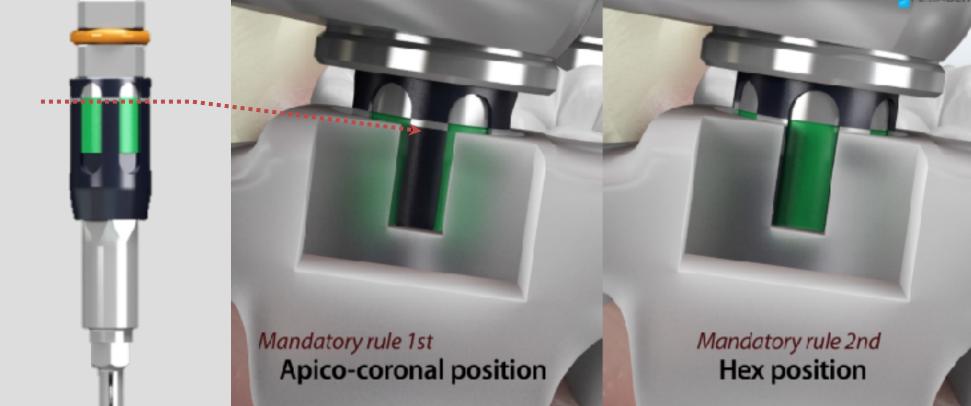

### **Digital Eye**<sup>TM</sup>

provides the predictable sign for Immediate loading.

R2GATE<sup>TM</sup> integrated with Major implant systems.

**Gobal Major 5 Implant** companies and more End of July 2017.

ASTRA TECH IMPLANT SYSTEM

zimmer