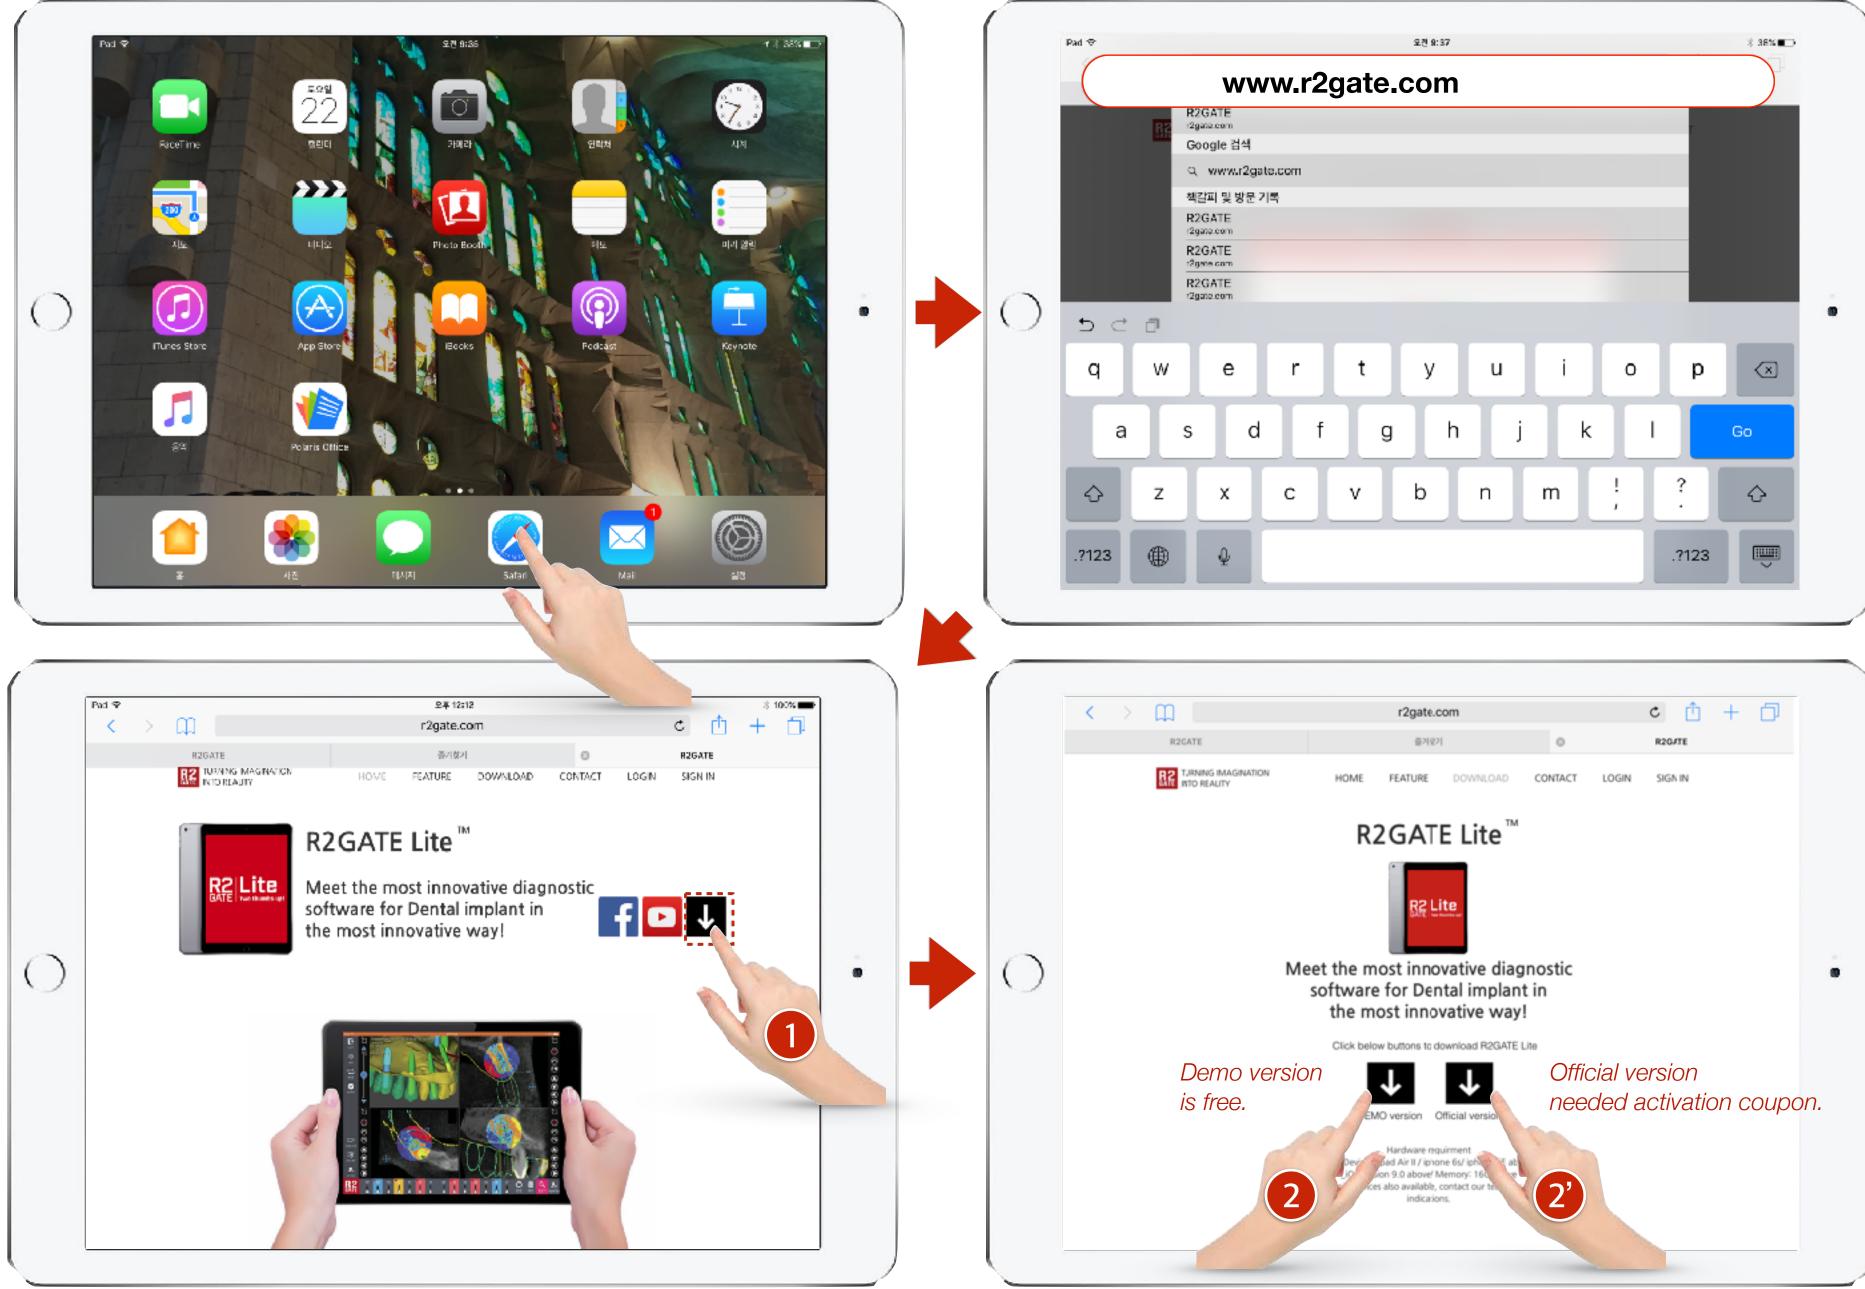

## How to down-load the R2GATE Lite

1.Using your I pad (I-pad air II above version), access to our mobile website "www.r2gate.com"

| Pad 🗢 | £2 9:37 × 38%∎→      |
|-------|----------------------|
|       | www.r2gate.com       |
|       | R2GATE<br>r2gate.com |
|       | Google 검색            |
|       | Q www.r2gate.com     |
|       | 책갈피 및 방문 기록          |
|       | R2GATE<br>r2gate.com |
|       | R2GATE<br>r2gate com |
|       | R2GATE               |
|       | r2gate.com           |
| 5 C 🗇 | 1                    |
| q v   | wertyuiop 🗵          |
| а     | s d f g h j k l 😡    |
|       |                      |
|       | zxcvbnm!?            |
| .?123 | ₽ ₽ .?123 📟          |
|       |                      |
|       |                      |