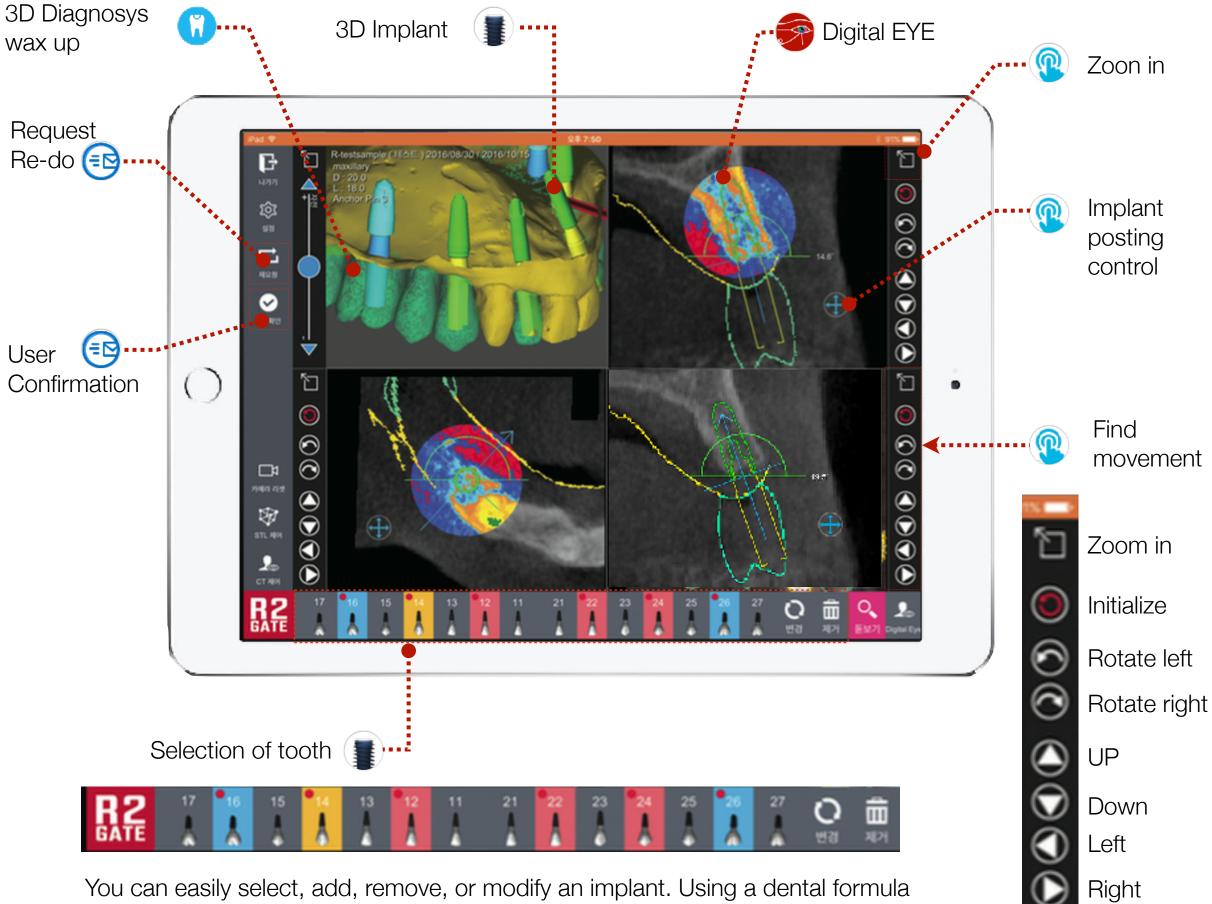

## **R2GATE Lite<sup>™</sup>** Light but powerful function.

Showing the essential information in simpler way is the innovation.

You can easily select, add, remove, or modify an implant. Using a dental formula on the bottom of the screen, you can edit an implant that is currently loaded on the planning. Pink color represents an implant that is already loaded, yellow for selected implant, blue for newly created implant. Red dot in the selected implant indicates that user modi ed the size, position, or angle of that implant.

### Shit, Zoom-in&out, Rotate handy with finger.

position the implant freely with your finger.

Digital EYE<sup>™</sup>

· Rotating Implant: Lightly touch the screen and drag to rotate the implant preferably.

•move Implant: Lightly touch the gn from the lower part of the screen, and drag to move the implant position preferably.

· Zoom in & out: You can easily zoom in & out by using two fingers.

Please use "Moving Key" on the right corner of the screen if accurate adjustment is needed.

### Fast and easy confirmation.

Using 'Check diagnosis' button, you can easily check the diagnosis. You can also con rm the diagnosis or send the modi ed diagnosis to Center. If you need to change a model or implant site, use "Request re-do" button and receive modi ed diagnosis.