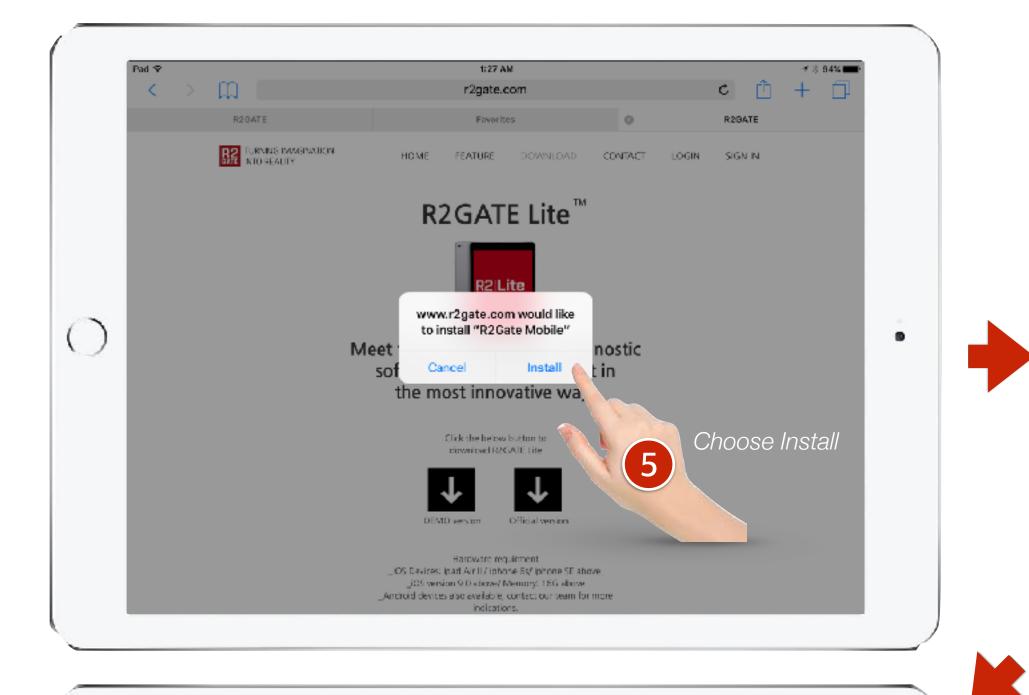

1. Insert the activation coupon number! (Demo version activation number : 0000-0000-0000)

| Pad 💎 |        | 足亭 12:33                        |    |                        | 8 100% <b></b> |
|-------|--------|---------------------------------|----|------------------------|----------------|
| < → m |        | r2gate.com                      |    | ¢ 🖞                    | + 🗇            |
| R     | RZGATE | 플거함기                            | 0  | R2 GATE                |                |
|       |        | RZGATE LITE                     |    |                        |                |
|       |        | R2GATE Lite Down Load           |    |                        |                |
|       |        |                                 | 00 |                        |                |
|       |        | Confirm Close                   |    |                        |                |
|       |        | the most innovative way         |    |                        |                |
|       | Do     | you want to download a program? |    | hoose YES              |                |
|       |        | 취                               |    | confirm)               | ,              |
|       |        |                                 |    |                        |                |
|       |        |                                 |    |                        |                |
|       |        |                                 |    | 2                      |                |
|       |        |                                 |    |                        |                |
|       |        |                                 |    | Sector of Conservation |                |
|       |        |                                 |    |                        |                |