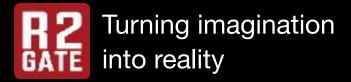

## **ONE-DAY IMPLANT**<sup>TM</sup> Get your implant and prosthetics done in one day!

According to the bone density and R2GATE treatment planning, patients can get customized abutment, that is already made before the surgery, right after the implant surgery. Prosthetics can be manufactured as single, bridge, or screw-retained type as your preferences.

### Place a Fixture as it is planned

Completely connect Handpiece Carrier into a fixture, and drill it down as it is planned using R2GATE Guide

- a. Depth of a fixture
- Align the upper line of Handpiece Carrier with Guide Window as [Image 1] b. Matching internal hex of a xture
  - Fill the window with the green part of a Carrier body as [Image 2]