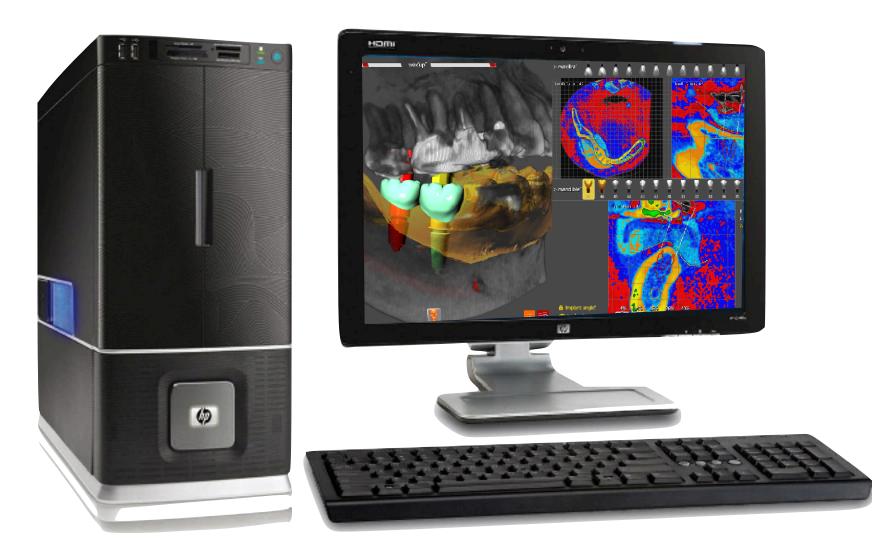

## R2GATE<sup>TM</sup>

R2GATE is an innovative implant diagnostic software that analyze the oral condition and it shows best way for implant treatment.

## The most innovative and intuitive diagnosis software for Dental implant planning in the world.