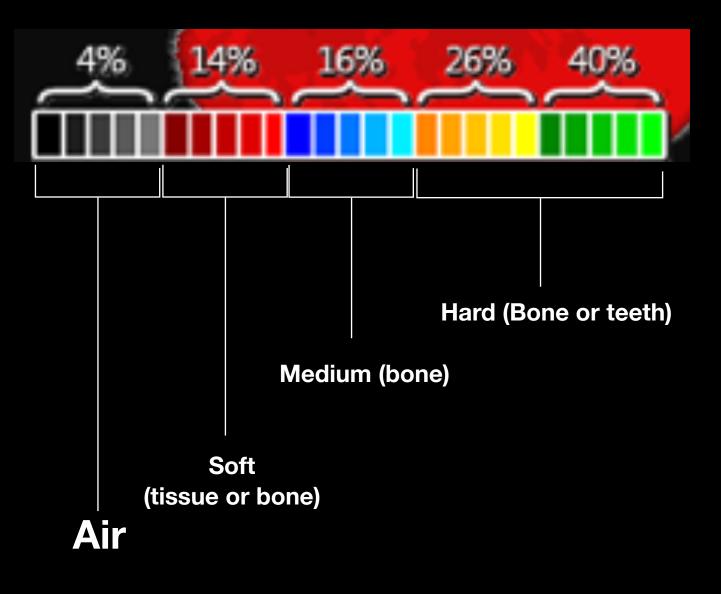

### Black and White? it's 5% only

Regular black and white CBCT analyzes the data in 256-level of shades, we can only detect 16 levels with naked eyes. R2GATE Digital EYE regenerates 256 shades into color to deliver much detailed, intuitive bone condition.

Regular black and white CT analyzes the data in 256-level of

R2GATE Digital EYE regenerates 256 shades into color to

shades, we can only detect 16 levels with naked eyes.

deliver much detailed, intuitive bone condition.