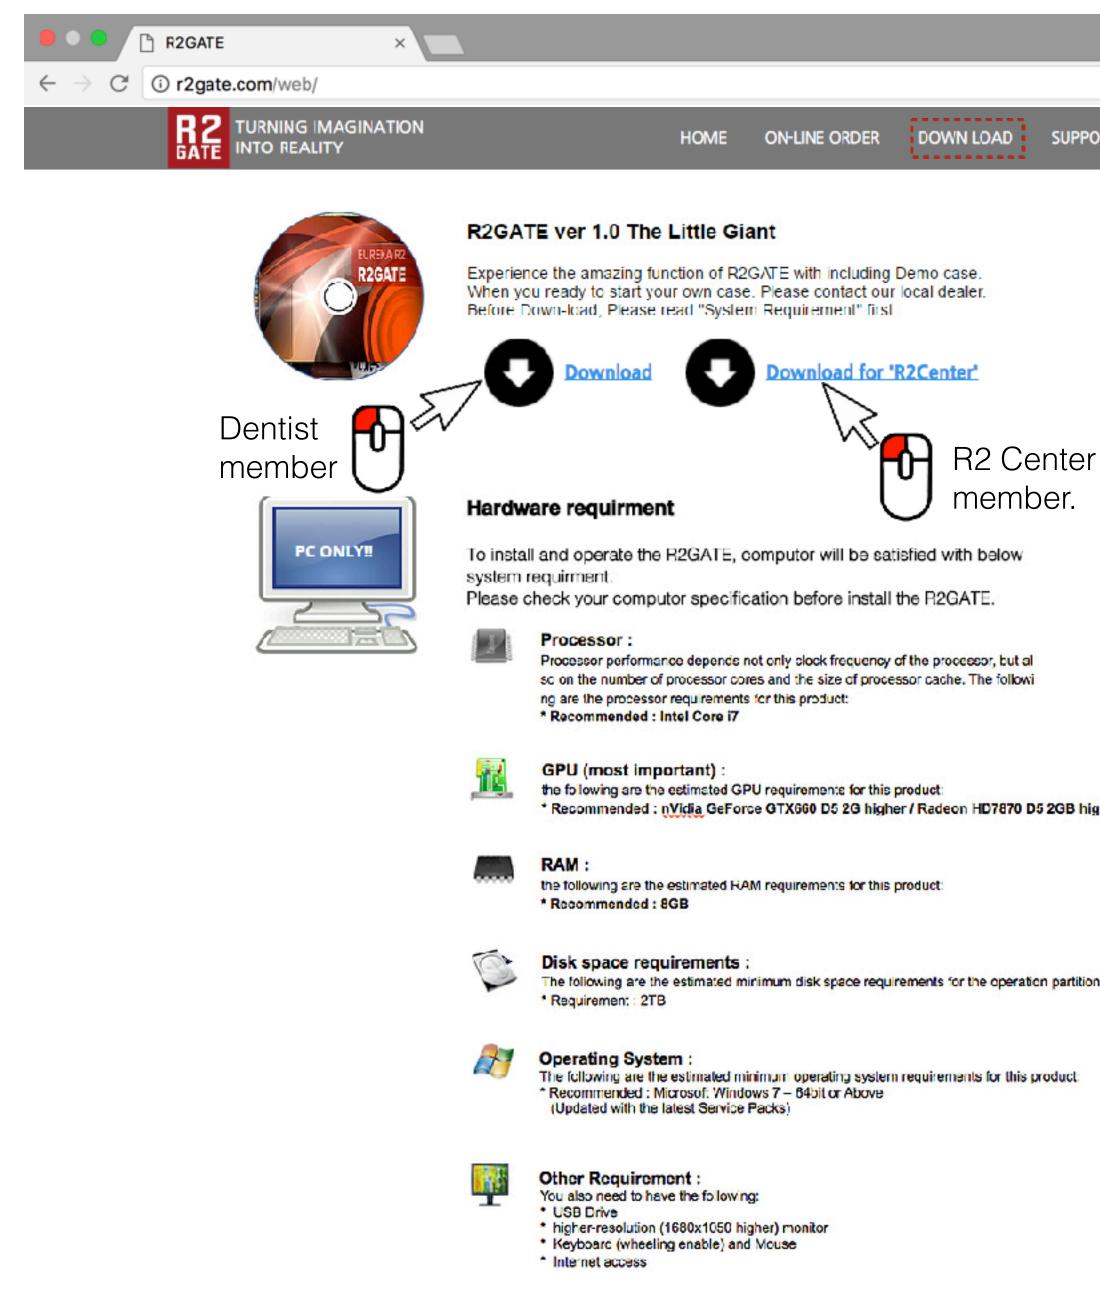

- 1.If you are a "DENTIST" member
  - Click the left "Down-load" icon.

Normally, there is only one lcon shows, *if you sign in as Dentist member or before sign in.* 

- 2. If you are a "R2 Digital Center" member
  - Click the right "Down-load" icon.
- 3. There are two guide book on the right column on the website.
  - R2GATE service guide.