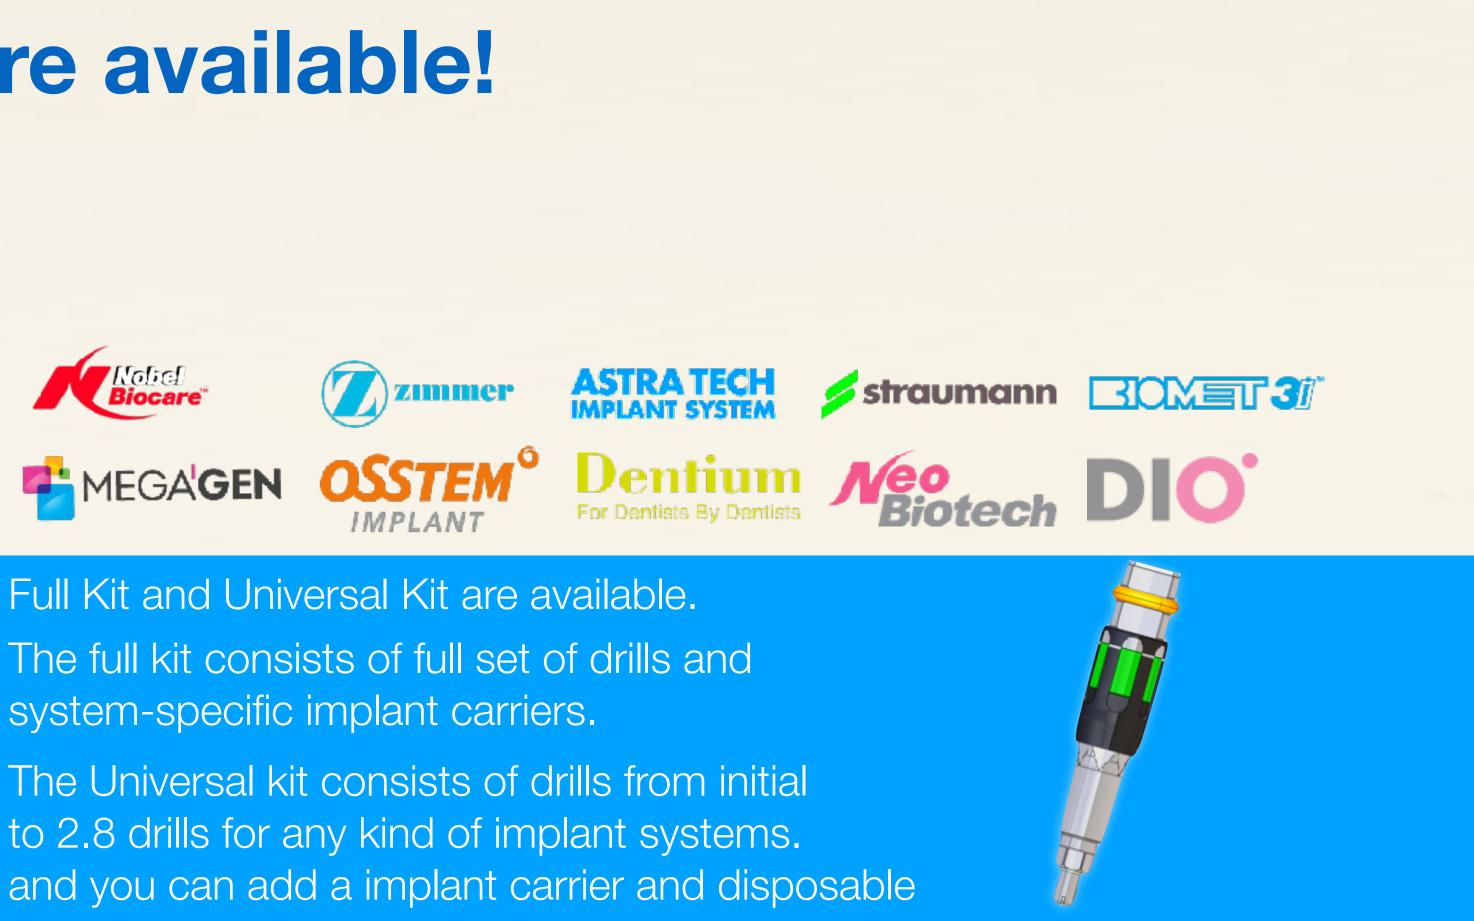

before the surgery, right after the implant surgery. Prosthetics can be manufactured as single, bridge, or screw-retained type as your preferences.



### Place a Fixture as it is planned

Completely connect Handpiece Carrier into a fixture, and drill it down as it is planned using R2GATE Guide

- a. Depth of a fixture
- Align the upper line of Handpiece Carrier with Guide Window as [Image 1] b. Matching internal hex of a xture
  - Fill the window with the green part of a Carrier body as [Image 2]



### **Digital Eye**<sup>TM</sup>

provides the predictable sign for Immediate loading.



R2GATE<sup>TM</sup> integrated with Major implant systems.

**Gobal Major 5 Implant** companies and more End of July 2017.



ASTRA TECH IMPLANT SYSTEM

zimmer





# **Surgical Kits are available!**





final drills as option.





# R2GATE Lite

**F** 43121

৻৾ৣ৾৽

13

NS.N

Ø

0 0 0

(J

 $\bigcirc$ 

J

A

[]A

### Whenever, Everywhere!

Diagnostic information sent to R2GATE Lite can be confirmed by the dentist immediately. Corrected and confirmed contents are saved as project files and transferred to the center in real time.





## **R2GATE**<sup>TM</sup> has already been verified world wide.

### Japan, China, Taiwan, USA, UAE, Romania, Italy, Netherland Australia, Germany, UK, Russia, Ukraina, Turkey Using R2GATE in more than 15 countries.



2013 ~ 2017



cases

**Delivered to** world wide





R





## Join the R2 Digital Center become a leader

## in digital dentistry.



**Turning imagination** into reality







Daegu DigitALL **Dental Laboratory** 대구 디지털기공소



### **R2 P