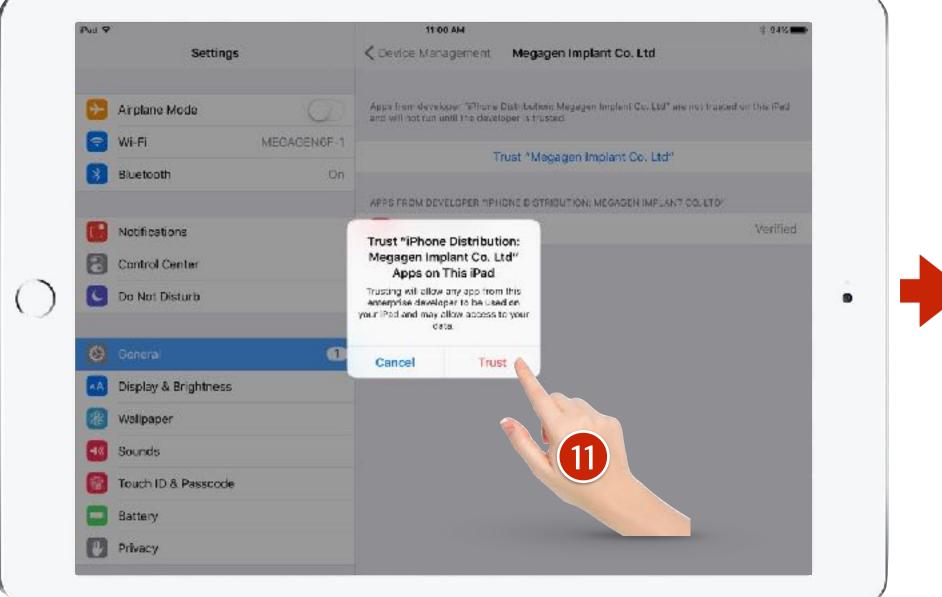

| Not 🕈<br>Settings      | 10:57 AM<br>Gener      | 8 94% 🛲                   |
|------------------------|------------------------|---------------------------|
| Jerringa               | Background App Refresh | a.<br>>                   |
|                        | Background App Reinesn | 2                         |
| Airplane Mode          | 2                      |                           |
| Wi-Fi MEGAGEN6F-       | Auto-Lock              | Never >                   |
| Bluetooth O            | n Restrictions         | Off >                     |
| Notifications          | Date & Time            | ×                         |
| Control Center         | Keyboard               | >                         |
| Do Not Disturb         | Language & Region      | 8                         |
| 🙆 General 💧            | iTunes Wi-Fi Sync      | ×                         |
| M Display & Brightness | VPN                    | Not Connected >           |
| Wallpaper              | Device Management      | Megagen Implant Co. Ltd > |
| Sounds (7)             |                        |                           |
| Mouch ID & Passcode    | Regulatory             |                           |
| Battery                |                        |                           |
| Privacy                | Perset                 |                           |

| i 🕈                  | 10:57 A | M                  | ·# 94% |
|----------------------|---------|--------------------|--------|
| Settings             | General | Device Management  |        |
| Airplane Mode        |         |                    |        |
| 🕤 wi-Fi Med          |         | en Implant Co. Ltd | ×      |
| Bluetooth            | On      |                    |        |
| Notifications        |         | 9                  |        |
| Control Center       |         |                    |        |
| 😏 Do Not Disturb     |         |                    |        |
| 🕽 General            | 0       |                    |        |
| Oisplay & Brightness |         |                    |        |
| 🛞 Wallpaper          |         |                    |        |
| Sounds               |         |                    |        |
| Touch ID & Passcode  |         |                    |        |
| Battery              |         |                    |        |
| Privacy              |         |                    |        |
|                      |         |                    |        |
|                      |         |                    |        |