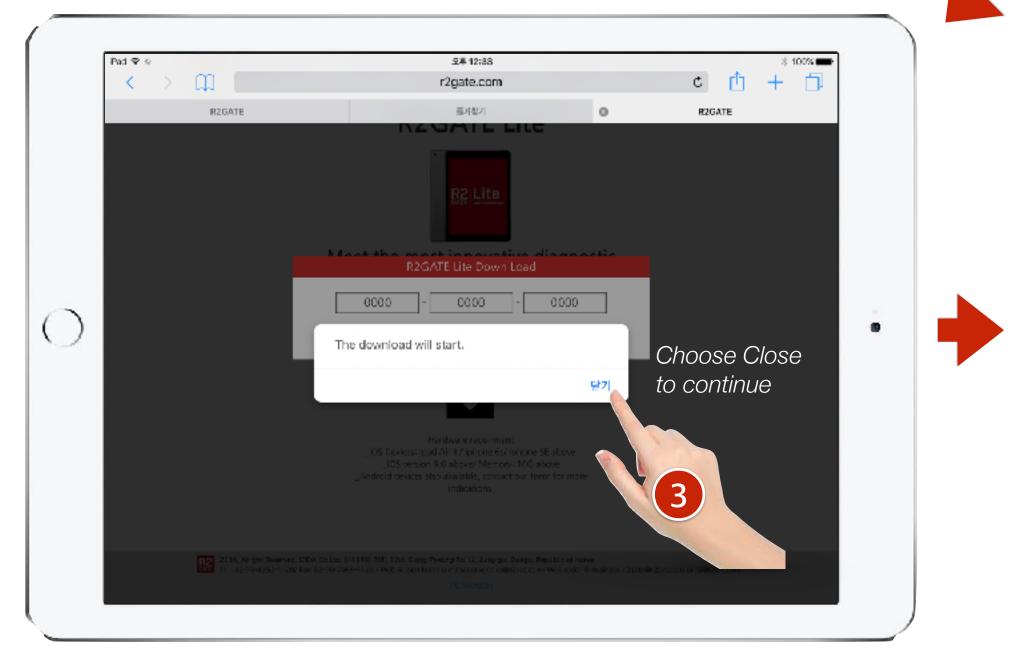

1. Insert the activation coupon number! (Demo version activation number : 0000-0000-0000)

| Pad 💎 |        | 足亭 12:33                        |    |                        | 8 100% <b></b> |
|-------|--------|---------------------------------|----|------------------------|----------------|
| < → m |        | r2gate.com                      |    | ¢ 🖞                    | + 🗇            |
| R     | RZGATE | 플거함기                            | 0  | R2 GATE                |                |
|       |        | RZGATE LITE                     |    |                        |                |
|       |        | R2GATE Lite Down Load           |    |                        |                |
|       |        |                                 | 00 |                        |                |
|       |        | Confirm Close                   |    |                        |                |
|       |        | the most innovative way         |    |                        |                |
|       | Do     | you want to download a program? |    | hoose YES              |                |
|       |        | 취                               |    | confirm)               | ,              |
|       |        |                                 |    |                        |                |
|       |        |                                 |    |                        |                |
|       |        |                                 |    | 2                      |                |
|       |        |                                 |    |                        |                |
|       |        |                                 |    | Sector of Conservation |                |
|       |        |                                 |    |                        |                |