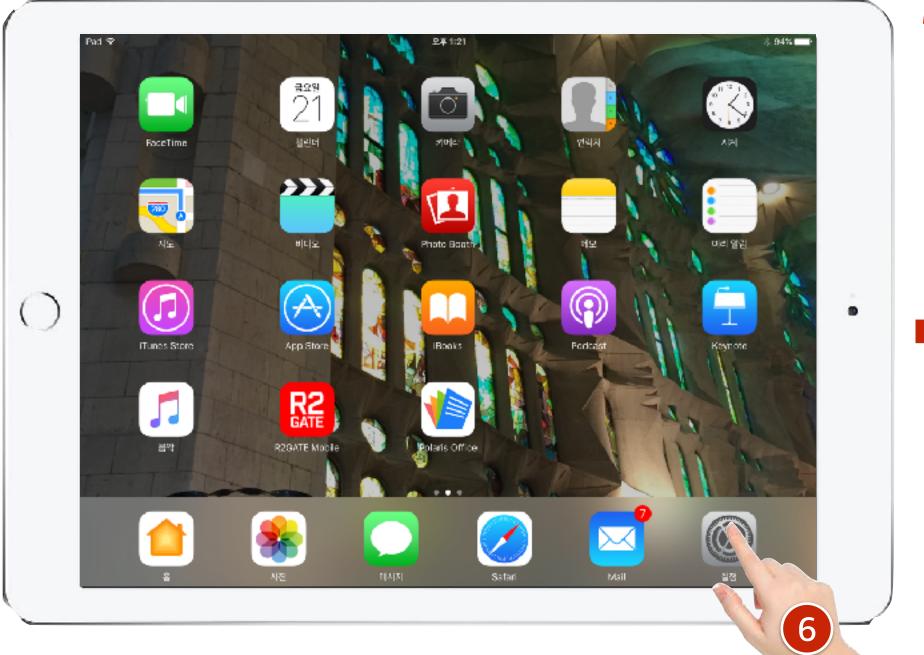

| Not 🕈<br>Settings      | 10:57 AM<br>Gener      | 8 94% 🛲                   |
|------------------------|------------------------|---------------------------|
| Jerringa               | Background App Refresh | a.<br>>                   |
|                        | Background App Reinesn | 2                         |
| Airplane Mode          | 2                      |                           |
| Wi-Fi MEGAGEN6F-       | Auto-Lock              | Never >                   |
| Bluetooth O            | n Restrictions         | Off >                     |
| Notifications          | Date & Time            | ×                         |
| Control Center         | Keyboard               | >                         |
| Do Not Disturb         | Language & Region      | 8                         |
| 🙆 General 💧            | iTunes Wi-Fi Sync      | ×                         |
| M Display & Brightness | VPN                    | Not Connected >           |
| Wallpaper              | Device Management      | Megagen Implant Co. Ltd > |
| Sounds (7)             |                        |                           |
| Mouch ID & Passcode    | Regulatory             |                           |
| Battery                |                        |                           |
| Privacy                | Perset                 |                           |

| i 🕈                  | 10:57 A | M                  | ·# 94% |
|----------------------|---------|--------------------|--------|
| Settings             | General | Device Management  |        |
| Airplane Mode        |         |                    |        |
| 🕤 wi-Fi Med          |         | en Implant Co. Ltd | ×      |
| Bluetooth            | On      |                    |        |
| Notifications        |         | 9                  |        |
| Control Center       |         |                    |        |
| 😏 Do Not Disturb     |         |                    |        |
| 🕽 General            | 0       |                    |        |
| Oisplay & Brightness |         |                    |        |
| 🛞 Wallpaper          |         |                    |        |
| Sounds               |         |                    |        |
| Touch ID & Passcode  |         |                    |        |
| Battery              |         |                    |        |
| Privacy              |         |                    |        |
|                      |         |                    |        |
|                      |         |                    |        |