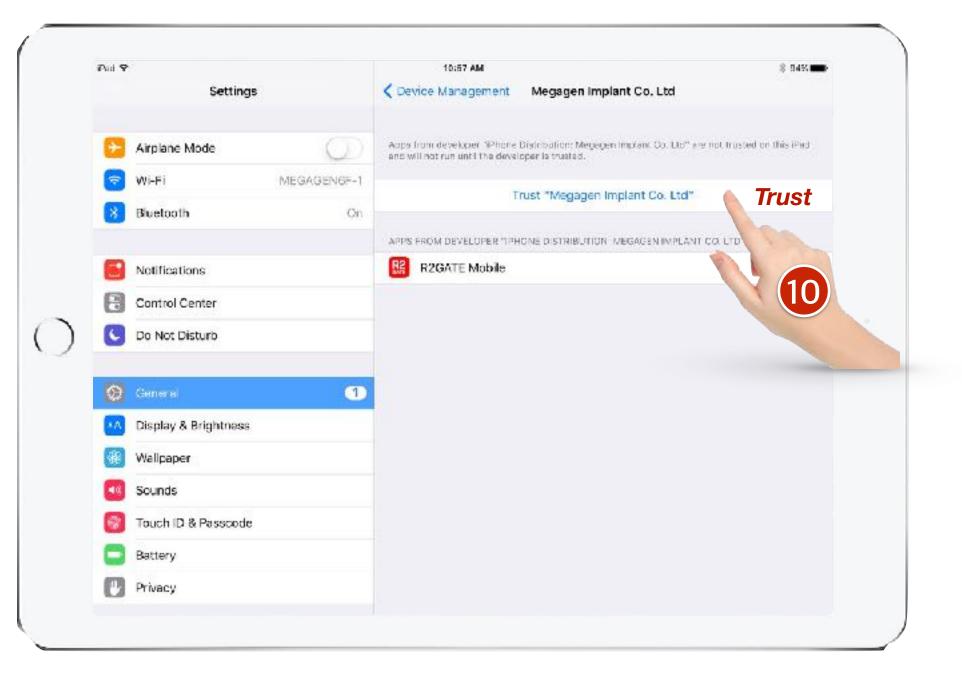

| Not 🕈<br>Settings      | 10:57 AM<br>Gener      | 8 94% 🛲                   |
|------------------------|------------------------|---------------------------|
| Jerringa               | Background App Refresh | a.<br>>                   |
|                        | Background App Reinesn | 2                         |
| Airplane Mode          | 2                      |                           |
| Wi-Fi MEGAGEN6F-       | Auto-Lock              | Never >                   |
| Bluetooth O            | n Restrictions         | Off >                     |
| Notifications          | Date & Time            | ×                         |
| Control Center         | Keyboard               | >                         |
| Do Not Disturb         | Language & Region      | 8                         |
| 🙆 General 💧            | iTunes Wi-Fi Sync      | ×                         |
| M Display & Brightness | VPN                    | Not Connected >           |
| Wallpaper              | Device Management      | Megagen Implant Co. Ltd > |
| Sounds (7)             |                        |                           |
| Mouch ID & Passcode    | Regulatory             |                           |
| Battery                |                        |                           |
| Privacy                | Perset                 |                           |

| i 🕈                  | 10:57 A | M                  | ·# 94% |
|----------------------|---------|--------------------|--------|
| Settings             | General | Device Management  |        |
| Airplane Mode        |         |                    |        |
| 🕤 wi-Fi Med          |         | en Implant Co. Ltd | ×      |
| Bluetooth            | On      |                    |        |
| Notifications        |         | 9                  |        |
| Control Center       |         |                    |        |
| 😏 Do Not Disturb     |         |                    |        |
| 🕽 General            | 0       |                    |        |
| Oisplay & Brightness |         |                    |        |
| 🛞 Wallpaper          |         |                    |        |
| Sounds               |         |                    |        |
| Touch ID & Passcode  |         |                    |        |
| Battery              |         |                    |        |
| Privacy              |         |                    |        |
|                      |         |                    |        |
|                      |         |                    |        |