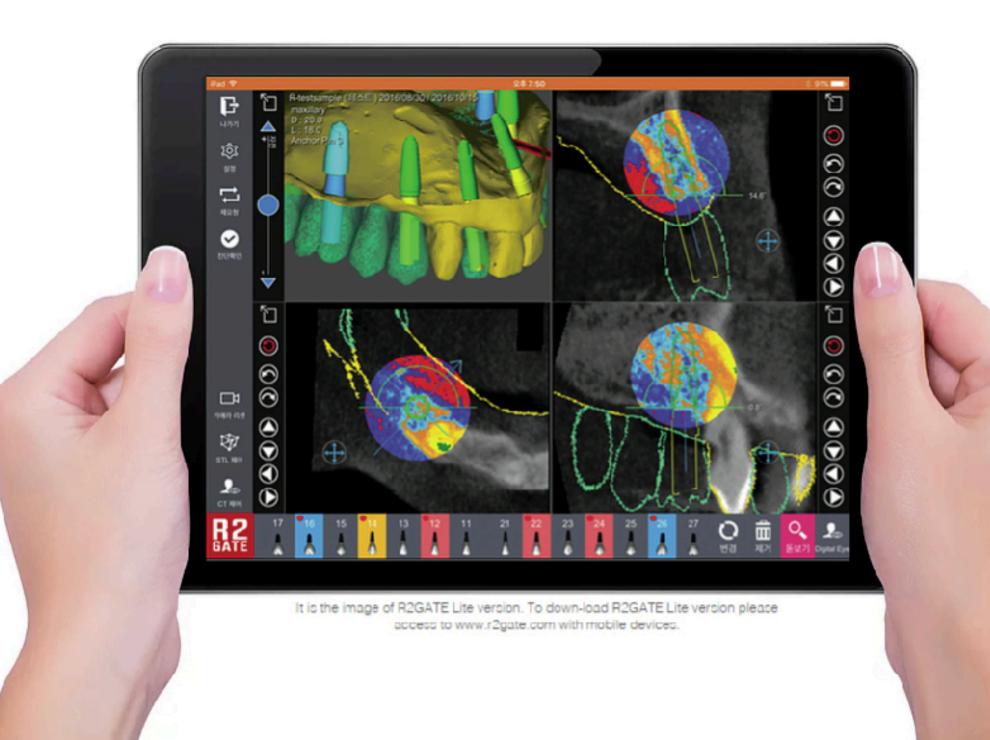

## **R2GATE Lite<sup>™</sup>** Light but powerful function.

Showing the essential information in simpler way is the innovation.

You can easily select, add, remove, or modify an implant. Using a dental formula on the bottom of the screen, you can edit an implant that is currently loaded on the planning. Pink color represents an implant that is already loaded, yellow for selected implant, blue for newly created implant. Red dot in the selected implant indicates that user modi ed the size, position, or angle of that implant.

For an ideal implant treatment, cortical bone, gingiva, and prosthetics must work together.

R2GATE intuitively analyzes and shows the condition of cortical bone and gingiva, and possible prosthetics for best treatment planning.

Especially for multiple-implant cases, you can comprehend distance between implants/ platform level/ angle beforehand for simpler treatment and prosthetic procedure.

Also, it standardizes the brightness level that each CT equipment has and provides objective HOUNS FIELD UNIT. This is significantly differ from the color that other CT data provides.

Regular black and white CT analyzes the data in 256-level of

R2GATE Digital EYE regenerates 256 shades into color to

shades, we can only detect 16 levels with naked eyes.

deliver much detailed, intuitive bone condition.