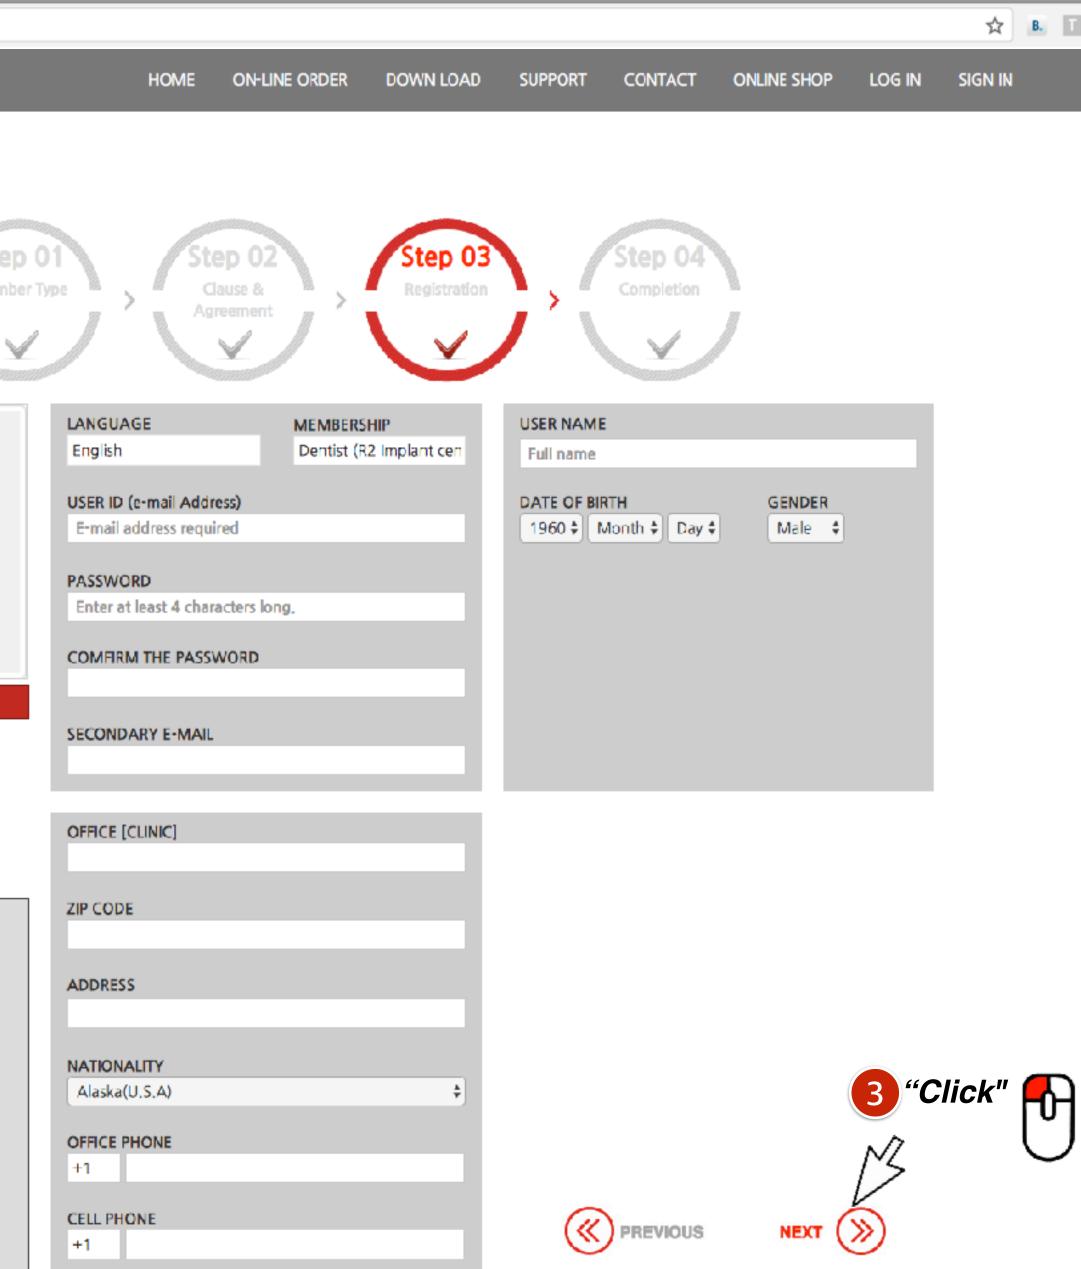

- 1.It's completed.
- 2. You have to wait the approval of our web manager. It takes about a day.

*"If you needed hurry, please send email to web manager. <u>cs@r2svc.com</u>* 

3. but, you can down-load the R2GATE software, if you want to proceed, click the Link "here"in red letters.