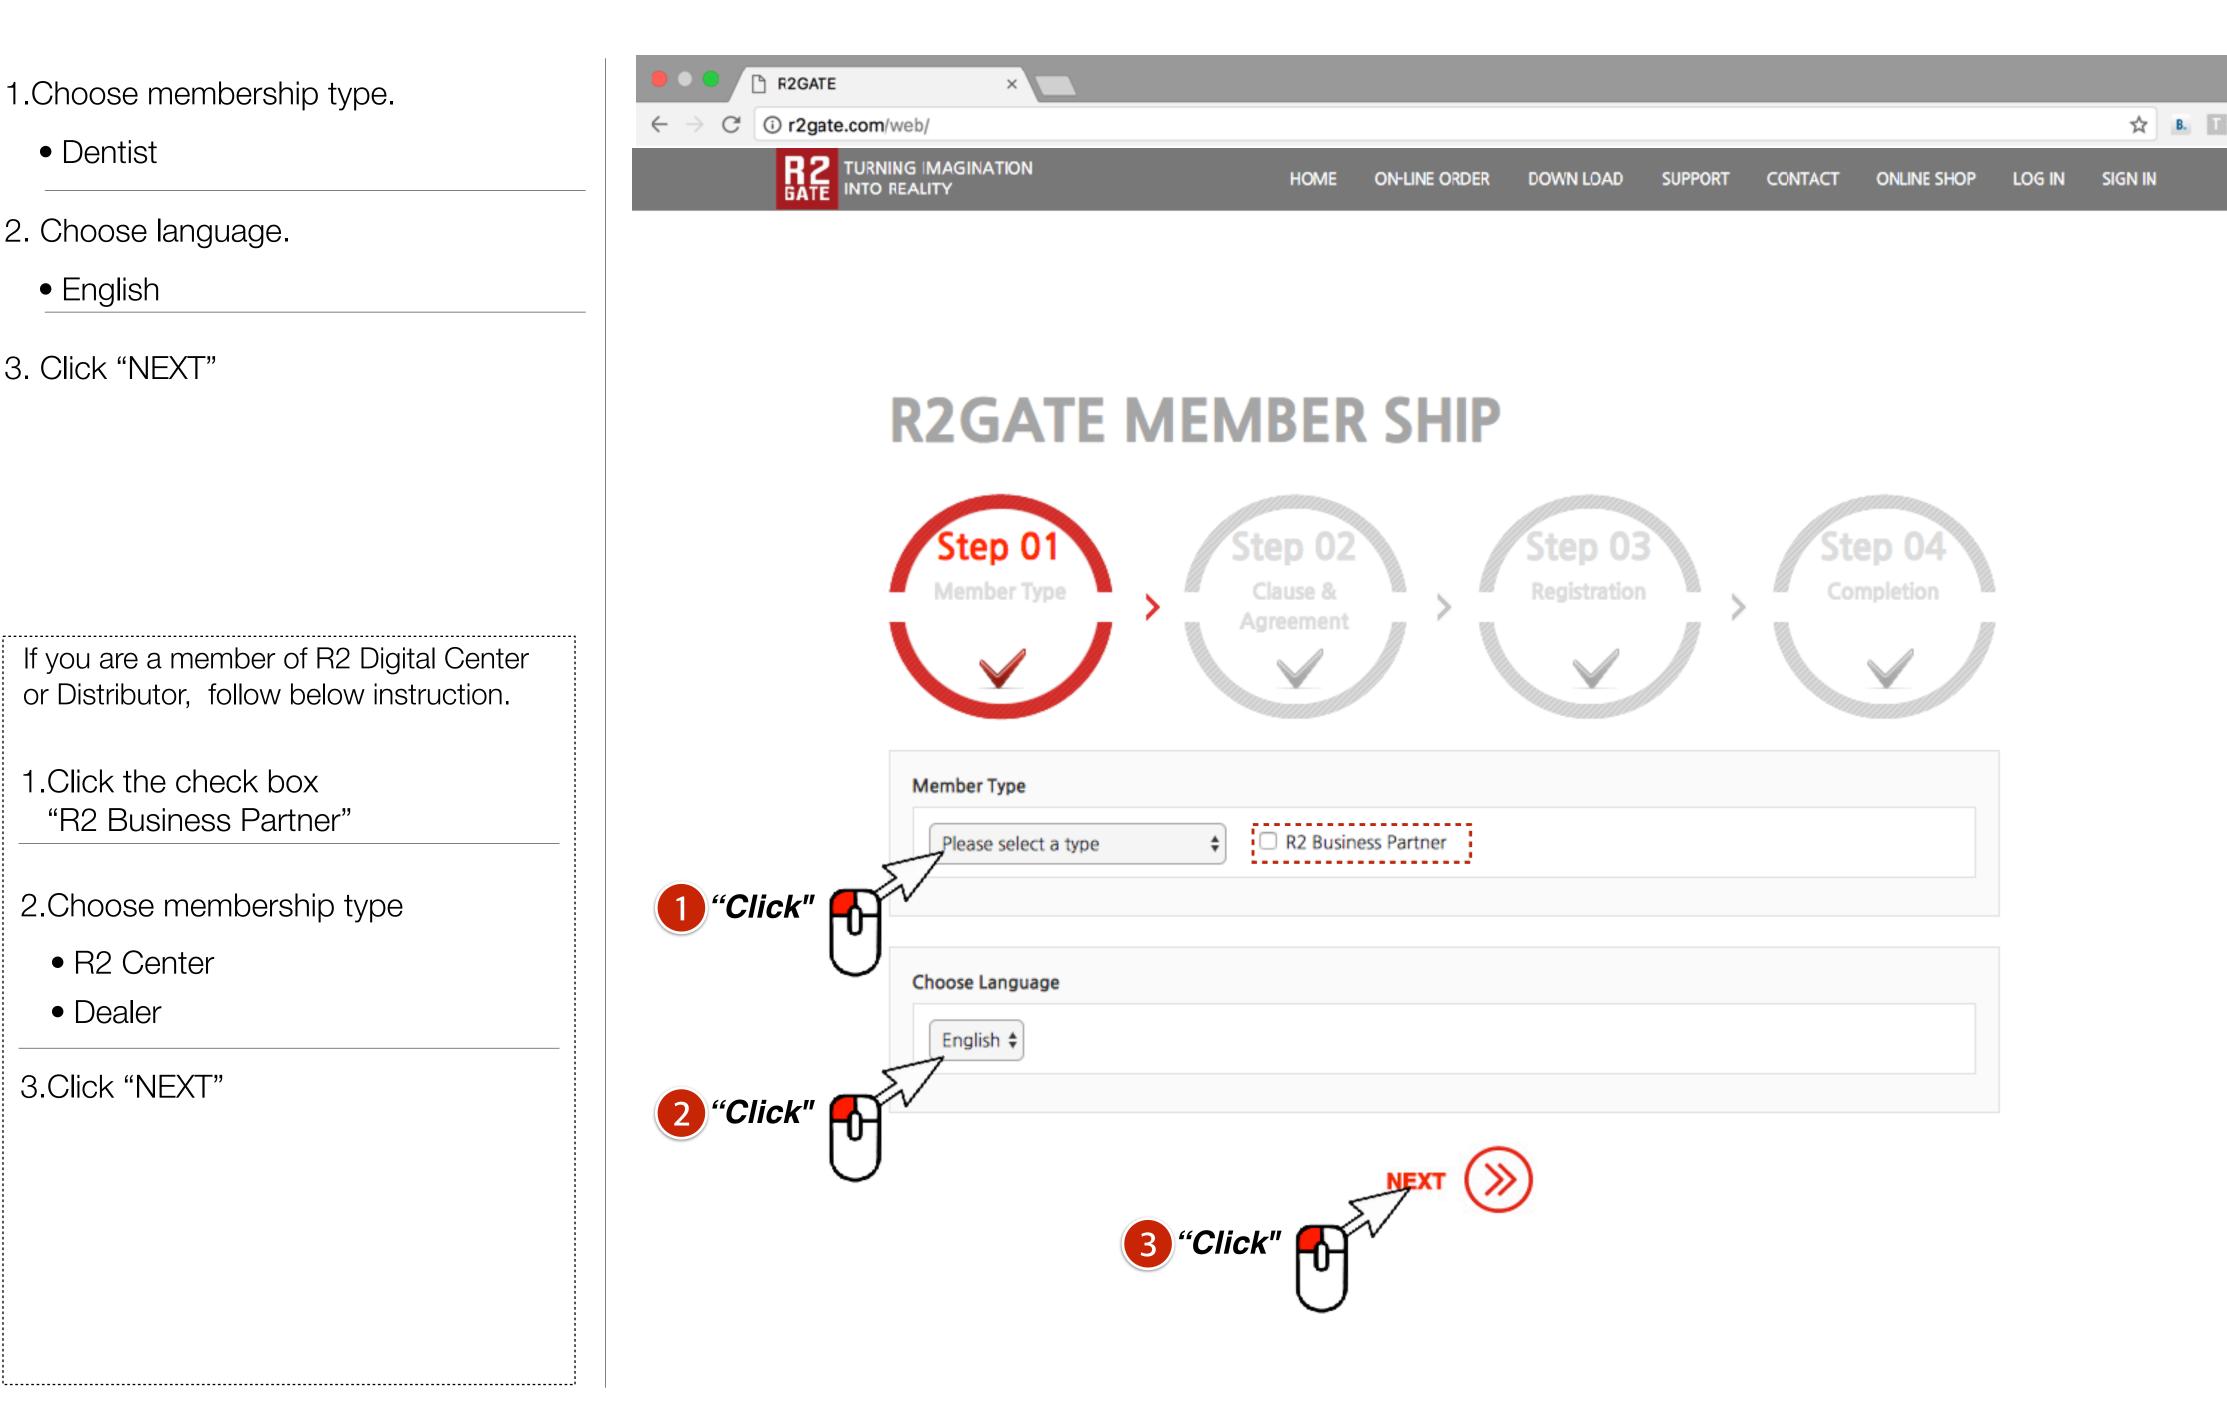

8 GB above

Disk nstalled Drive

500 GB above

Network enabled networking

LAN or Wifi

- 1. visit "www.r2gate.com"
- 2. Log in with your ID and Password if you don't have it, please sign in and create the ID.

- 1.Choose membership type.
  - Dentist
- 2. Choose language.
  - English
- 3. Click "NEXT"

If you are a member of R2 Digital Center or Distributor, follow below instruction.

1.Click the check box "R2 Business Partner"

2. Choose membership type

- R2 Center
- Dealer

3.Click "NEXT"

- 1.Agree the Terms and conditions
- 2. Agree the Privacy policy
- 3. Click "NEXT"