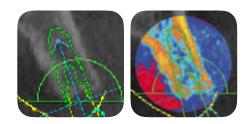

## **Digital EYE**<sup>TM</sup> Do your CBCT shows you right information?

### Black and White? it's 5% only

Regular black and white CBCT analyzes the data in 256-level of shades, we can only detect 16 levels with naked eyes. R2GATE Digital EYE regenerates 256 shades into color to deliver much detailed, intuitive bone condition.

Also, it standardizes the brightness level that each CT equipment has and provides objective HOUNS FIELD UNIT. This is significantly differ from the color that other CT data provides.

Based on this information, you can decide implant position and size and its drilling sequence for the initial stability of implant.