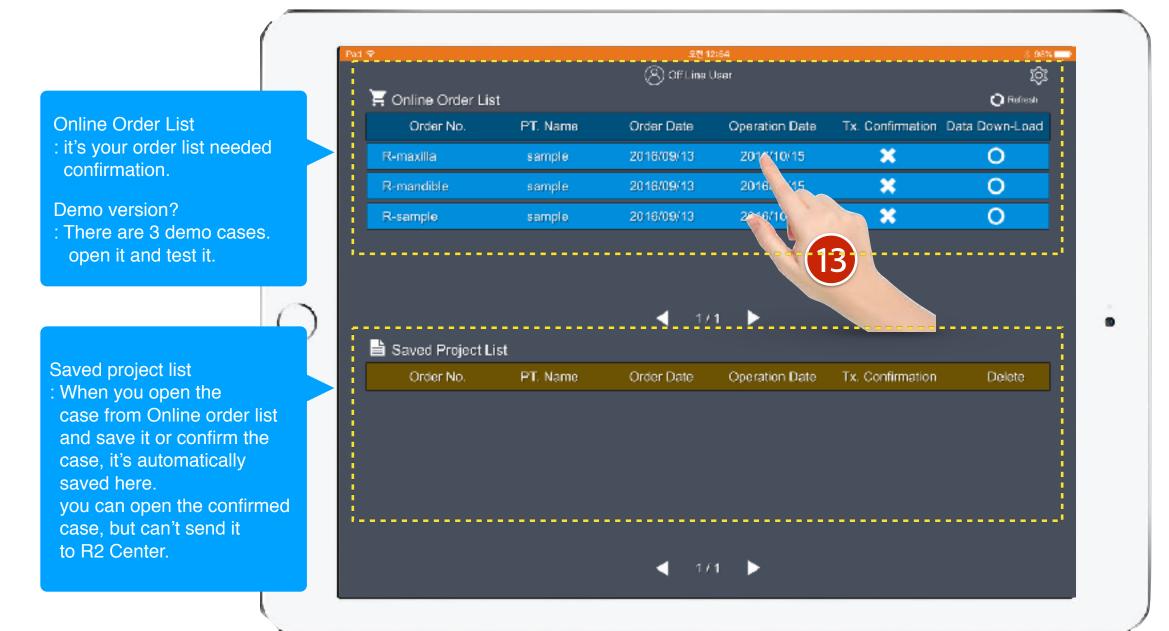

### Whenever, Everywhere!

Diagnostic information sent to R2GATE Lite can be confirmed by the dentist immediately. Corrected and confirmed contents are saved as project files and transferred to the center in real time.

### Fast and easy confirmation.

Using 'Check diagnosis' button, you can easily check the diagnosis. You can also con rm the diagnosis or send the modi ed diagnosis to Center. If you need to change a model or implant site, use "Request re-do" button and receive modi ed diagnosis.

All the information that you have done through R2GATE Lite is automatically saved, and all confirmation or modified data will be sent to R2Center.