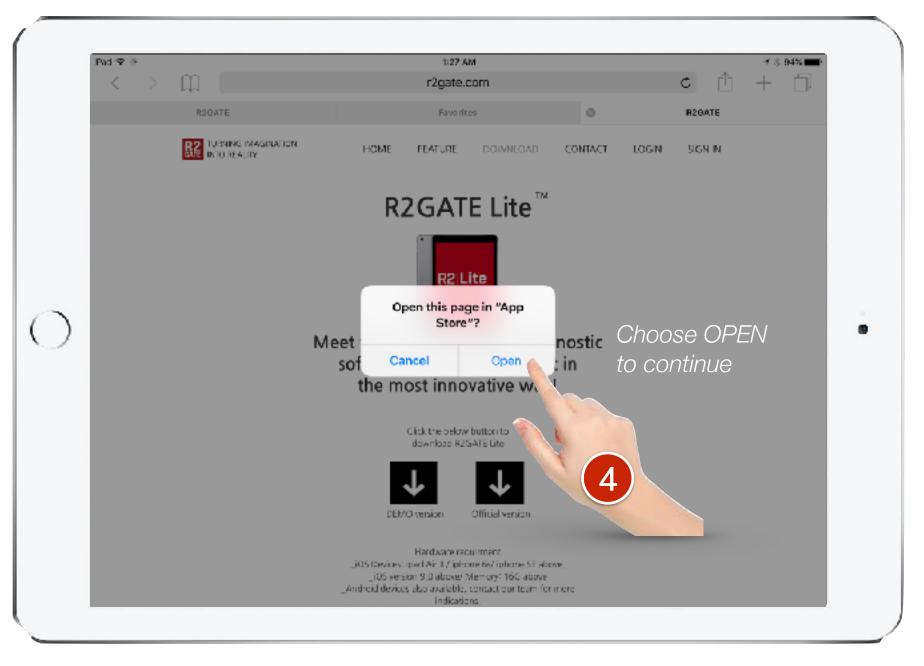

## How to down-load the R2GATE Lite

1.Using your I pad (I-pad air II above version), access to our mobile website "www.r2gate.com"

| Pad 🗢 | £2 9:37 × 38%∎→      |
|-------|----------------------|
|       | www.r2gate.com       |
|       | R2GATE<br>r2gate.com |
|       | Google 검색            |
|       | Q www.r2gate.com     |
|       | 책갈피 및 방문 기록          |
|       | R2GATE<br>r2gate.com |
|       | R2GATE<br>r2gate com |
|       | R2GATE               |
|       | r2gate.com           |
| 5 C 🗇 | 1                    |
| q v   | wertyuiop 🗵          |
| а     | s d f g h j k l 😡    |
|       |                      |
|       | zxcvbnm!?            |
| .?123 | ₽ ₽ .?123 📟          |
|       |                      |
|       |                      |

1. Insert the activation coupon number! (Demo version activation number : 0000-0000-0000)

| Pad 💎 |        | 足亭 12:33                        |    |                        | 8 100% <b></b> |
|-------|--------|---------------------------------|----|------------------------|----------------|
| < → m |        | r2gate.com                      |    | ¢ 🖞                    | + 🗇            |
| R     | RZGATE | 플거함기                            | 0  | R2 GATE                |                |
|       |        | RZGATE LITE                     |    |                        |                |
|       |        | R2GATE Lite Down Load           |    |                        |                |
|       |        |                                 | 00 |                        |                |
|       |        | Confirm Close                   |    |                        |                |
|       |        | the most innovative way         |    |                        |                |
|       | Do     | you want to download a program? |    | hoose YES              |                |
|       |        | 취                               |    | confirm)               | ,              |
|       |        |                                 |    |                        |                |
|       |        |                                 |    |                        |                |
|       |        |                                 |    | 2                      |                |
|       |        |                                 |    |                        |                |
|       |        |                                 |    | Sector of Conservation |                |
|       |        |                                 |    |                        |                |