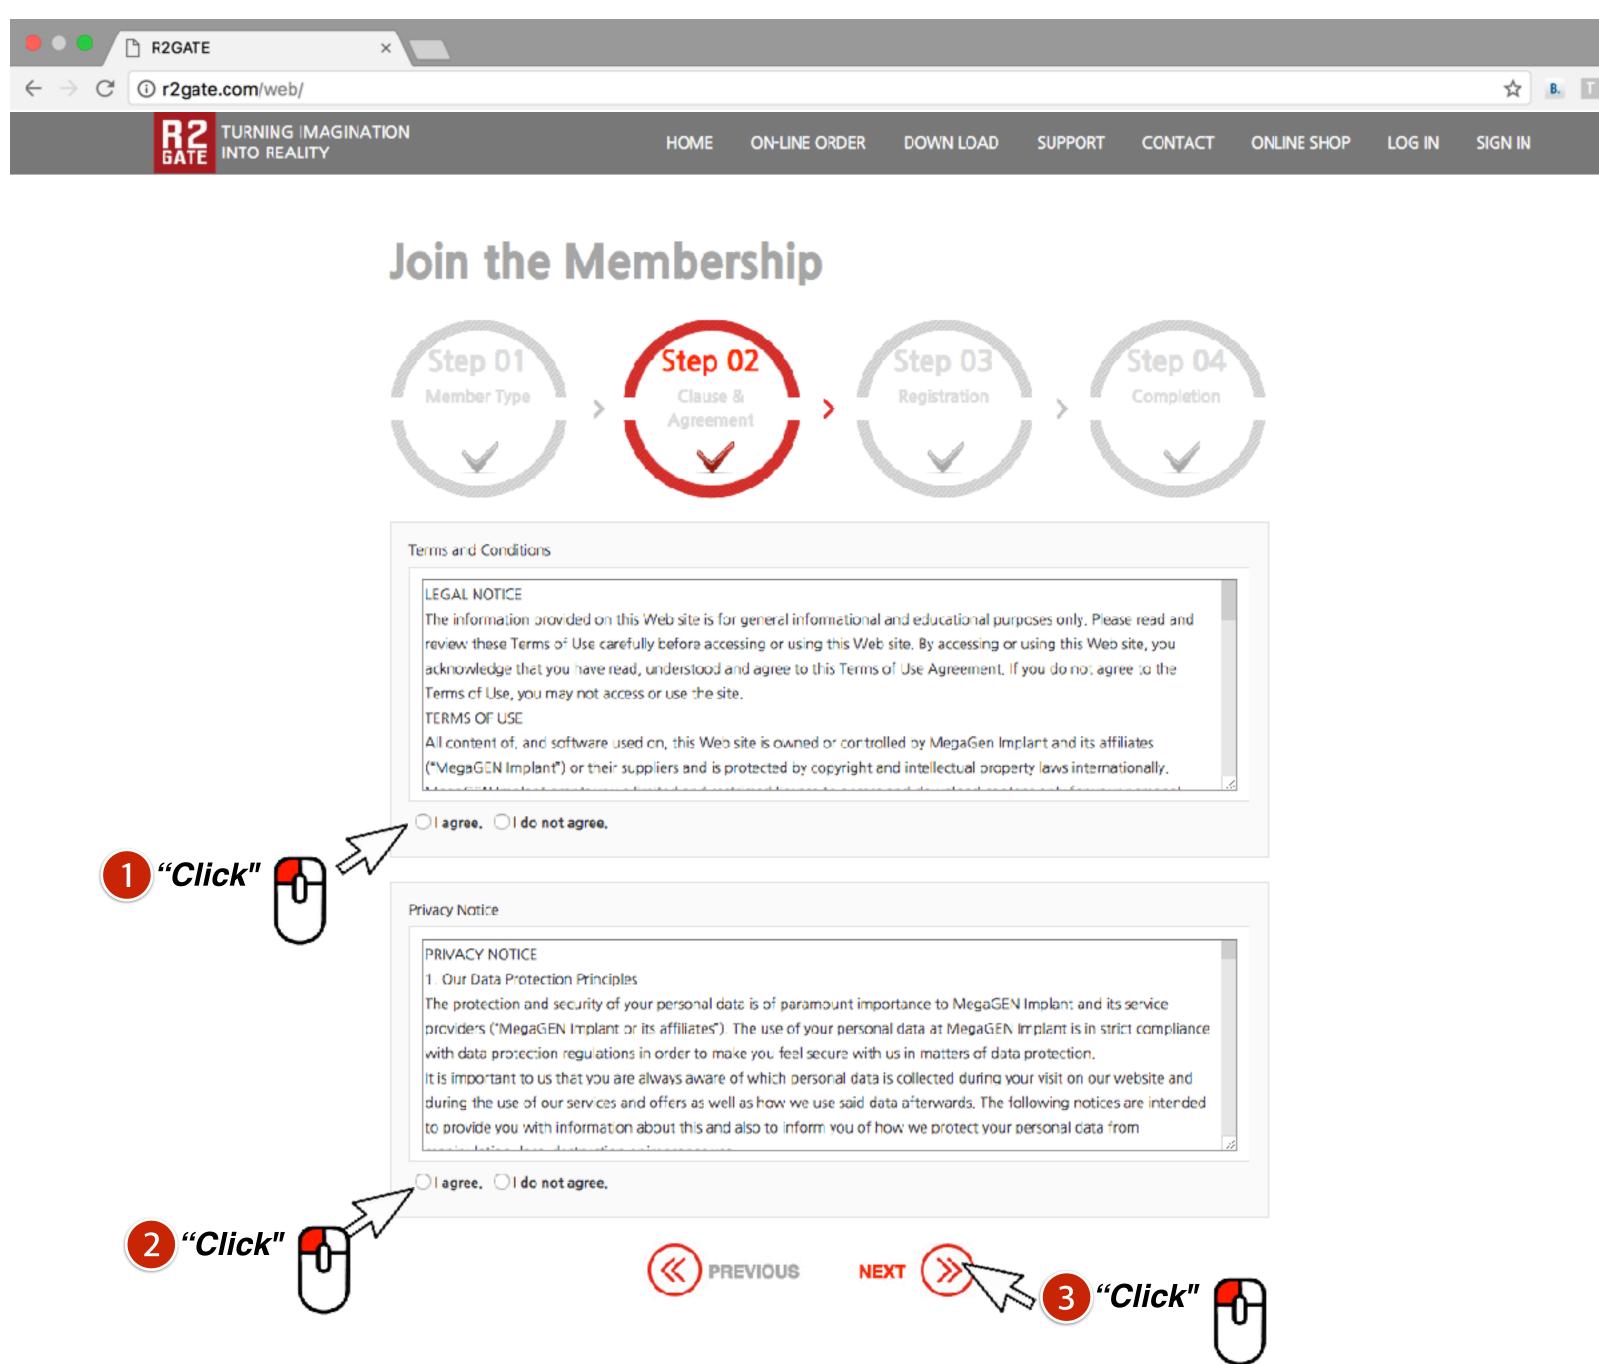

If you are a member of R2 Digital Center or Distributor, follow below instruction.

1.Click the check box "R2 Business Partner"

2. Choose membership type

- R2 Center
- Dealer

3.Click "NEXT"

- 1.Agree the Terms and conditions
- 2. Agree the Privacy policy
- 3. Click "NEXT"

- 1.Create the ID (e-mail) and password.
- 2. Fill up the your information.
- 3. Click "NEXT"

| 🛢 🔍 🕒 🖻 R2GATE                              | ×                                                                                                                                   |
|---------------------------------------------|-------------------------------------------------------------------------------------------------------------------------------------|
| $\leftarrow$ $\rightarrow$ C () r2gate.com/ | web/                                                                                                                                |
|                                             | ING IMAGINATION<br>REALITY                                                                                                          |
|                                             | Registration                                                                                                                        |
|                                             | Ste                                                                                                                                 |
|                                             |                                                                                                                                     |
|                                             | <u>파월신택</u> 선택된 파일 없음                                                                                                               |
|                                             | Oops! Something<br>went wrong. This page didn't load Google Maps<br>correctly. See the JavaScript console<br>for technical details. |