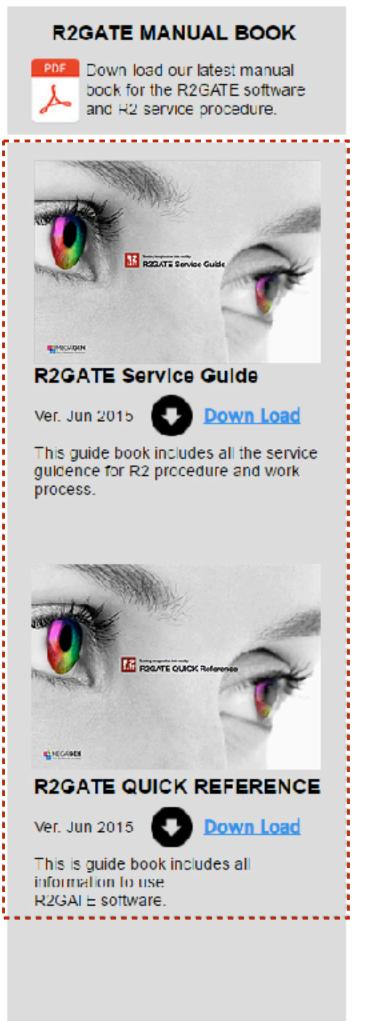

- 1.If you are a "DENTIST" member
  - Click the left "Down-load" icon.

Normally, there is only one lcon shows, *if you sign in as Dentist member or before sign in.* 

- 2. If you are a "R2 Digital Center" member
  - Click the right "Down-load" icon.
- 3. There are two guide book on the right column on the website.
  - R2GATE service guide.

Work procedure, Chair-side preparation, Surgical sequence.

R2GATE Quick Reference

Software manual

SUPPORT

CONTACT

ONLINE SHOP LOG IN SIGN IN

🕁 В. Т

\* Recommended : nVidia GeForce GTX660 D5 2G higher / Radeon HD7870 D5 2GB higher