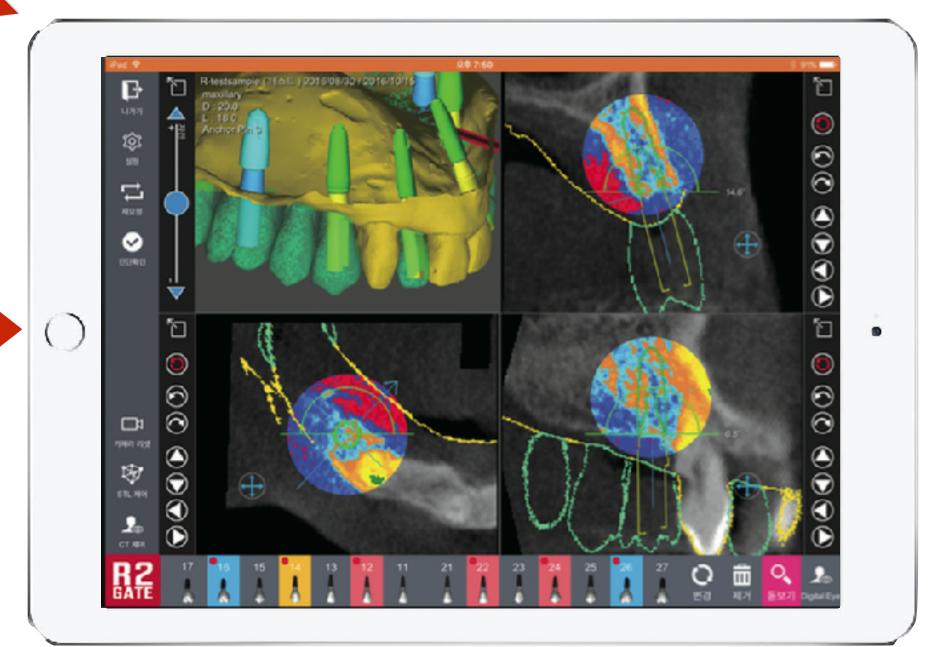

## **R2GATE Lite<sup>™</sup>** Light but powerful function.

Showing the essential information in simpler way is the innovation.

You can easily select, add, remove, or modify an implant. Using a dental formula on the bottom of the screen, you can edit an implant that is currently loaded on the planning. Pink color represents an implant that is already loaded, yellow for selected implant, blue for newly created implant. Red dot in the selected implant indicates that user modi ed the size, position, or angle of that implant.

For an ideal implant treatment, cortical bone, gingiva, and prosthetics must work together.

R2GATE intuitively analyzes and shows the condition of cortical bone and gingiva, and possible prosthetics for best treatment planning.

### Shit, Zoom-in&out, Rotate handy with finger.

position the implant freely with your finger.

Digital EYE<sup>™</sup>

· Rotating Implant: Lightly touch the screen and drag to rotate the implant preferably.

•move Implant: Lightly touch the gn from the lower part of the screen, and drag to move the implant position preferably.

· Zoom in & out: You can easily zoom in & out by using two fingers.

Please use "Moving Key" on the right corner of the screen if accurate adjustment is needed.