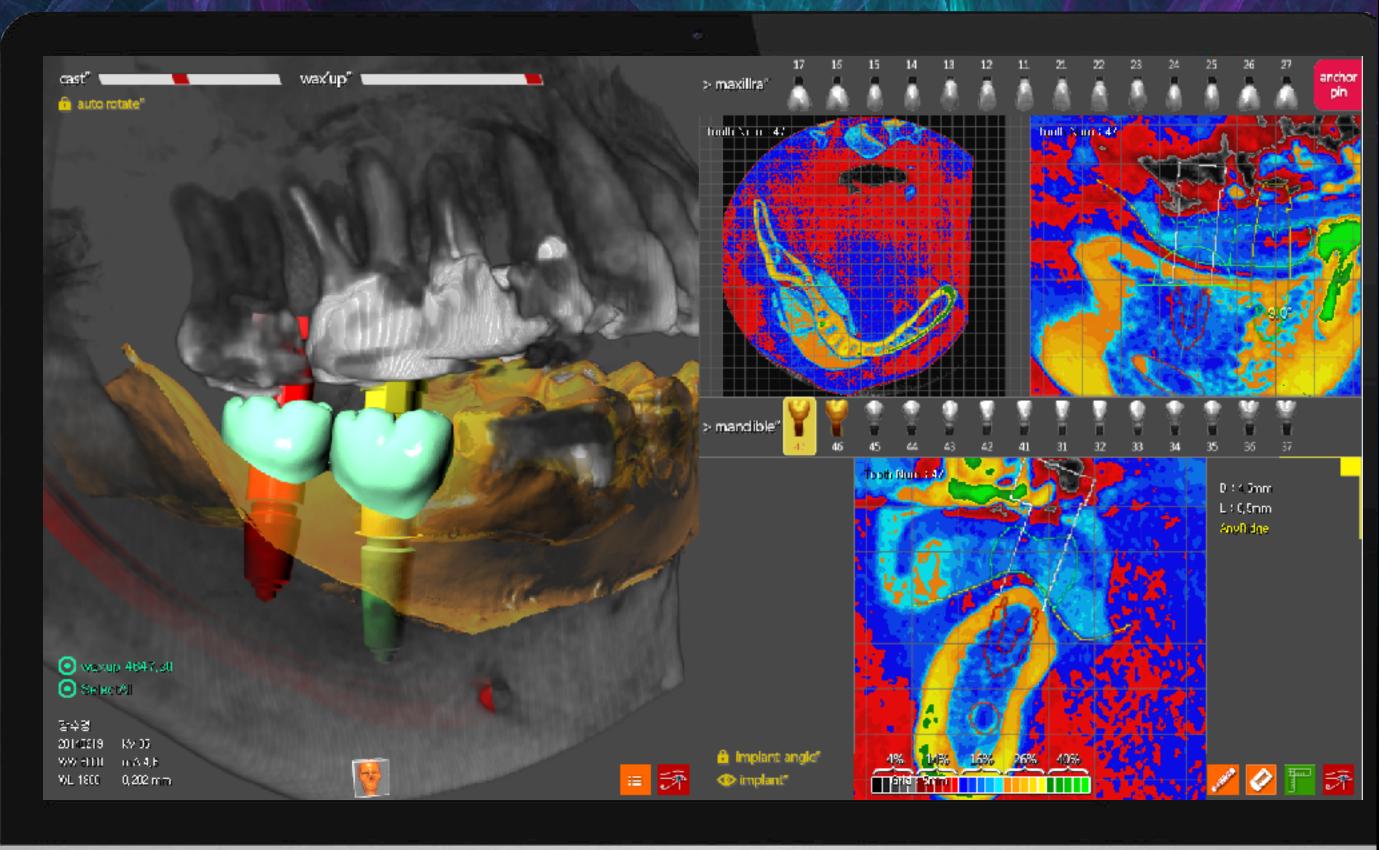

### **Top-Down Treatment planning**

The purpose of implant treatment is to recover the lost and functionless teeth.

With R2GATE, you can select the most ideal position of implant through checking the crown design, and occlusion with neighboring and antagonist teeth.

### **Optimal Implant positioning** & Bone analysis

R2GATE allows you do Prosthetic driven Tx. Planning for optimal Implant positioning. It provide an eidetic view of all element that you need for implant practice as CBCT, STL, Prosthetic design before surgery

For an ideal implant treatment, cortical bone, gingiva, and prosthetics must work together.

R2GATE intuitively analyzes and shows the condition of cortical bone and gingiva, and possible prosthetics for best treatment planning.