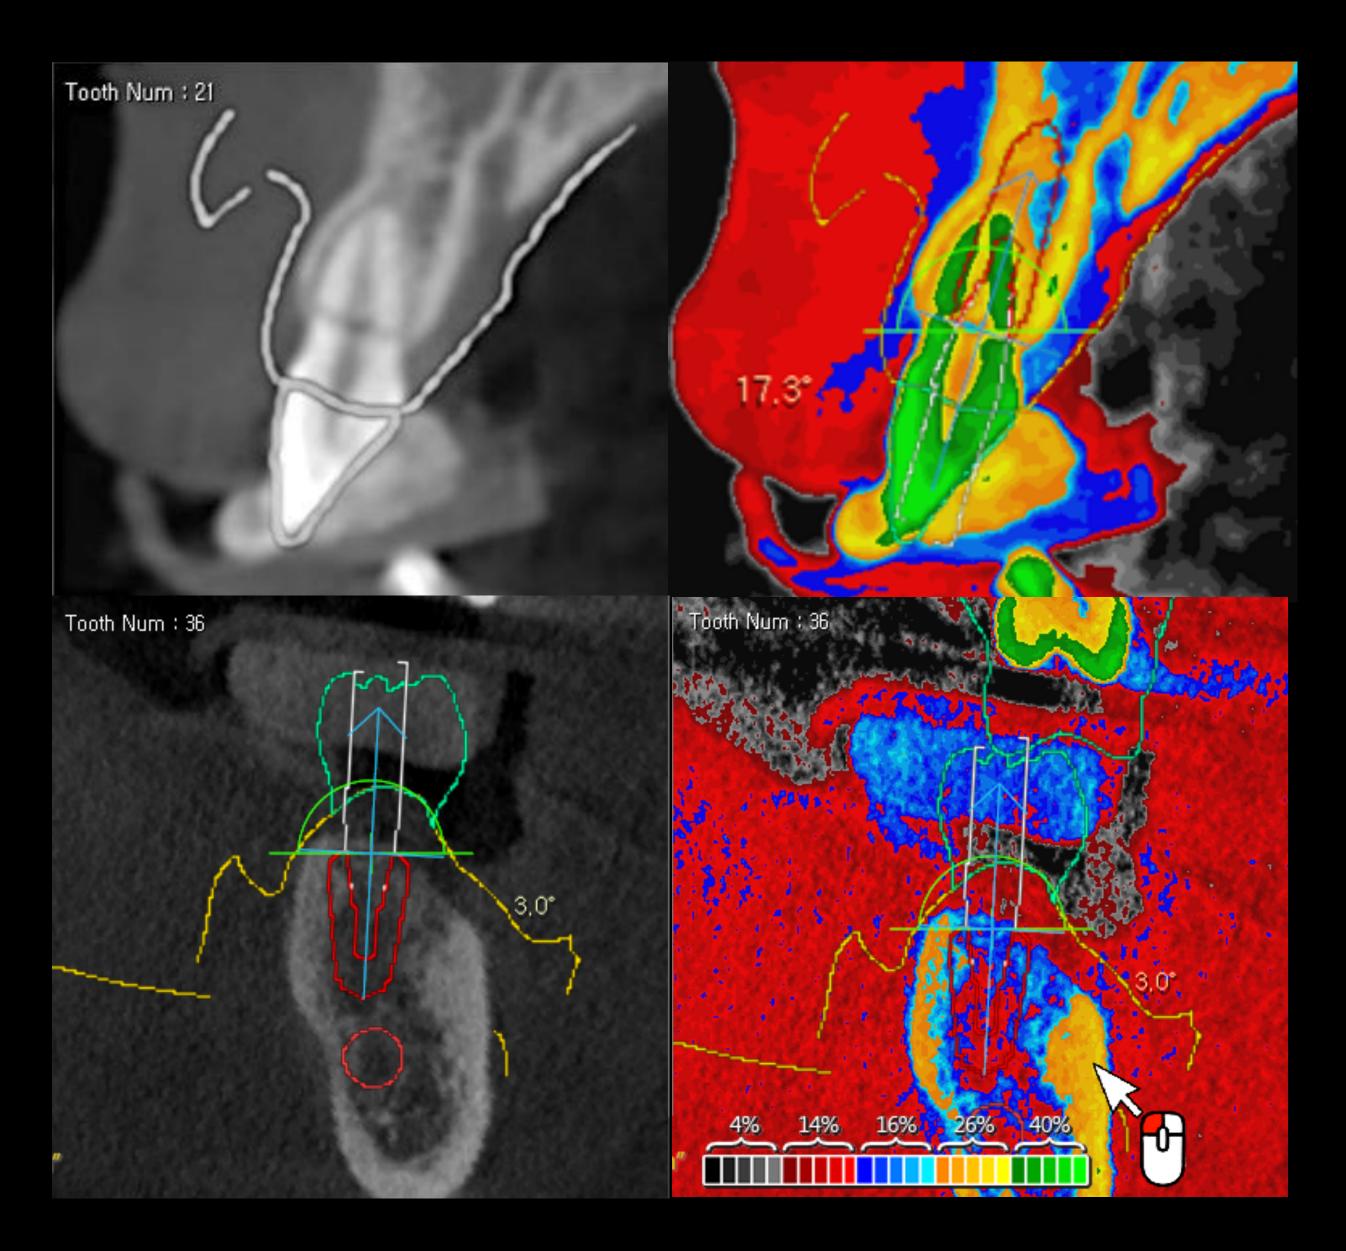

## **Digital EYE**<sup>TM</sup> Do your CBCT shows you right information?

### Black and White? it's 5% only

Regular black and white CBCT analyzes the data in 256-level of shades, we can only detect 16 levels with naked eyes. R2GATE Digital EYE regenerates 256 shades into color to deliver much detailed, intuitive bone condition.

Also, it standardizes the brightness level that each CT equipment has and provides objective HOUNS FIELD UNIT. This is significantly differ from the color that other CT data provides.

Based on this information, you can decide implant position and size and its drilling sequence for the initial stability of implant.