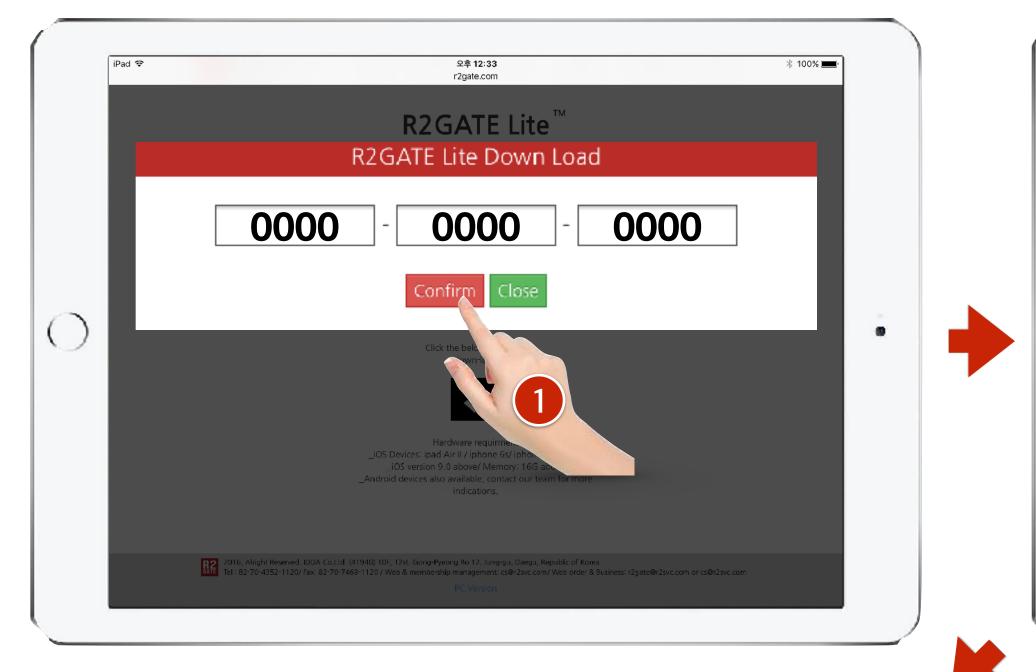

1. Insert the activation coupon number! (Demo version activation number : 0000-0000-0000)

| Pad 💎 |        | 足亭 12:33                        |    |                        | 8 100% <b></b> |
|-------|--------|---------------------------------|----|------------------------|----------------|
| < → m |        | r2gate.com                      |    | ¢ 🖞                    | + 🗇            |
| R     | RZGATE | 플거함기                            | 0  | R2 GATE                |                |
|       |        | RZGATE LITE                     |    |                        |                |
|       |        | R2GATE Lite Down Load           |    |                        |                |
|       |        |                                 | 00 |                        |                |
|       |        | Confirm Close                   |    |                        |                |
|       |        | the most innovative way         |    |                        |                |
|       | Do     | you want to download a program? |    | hoose YES              |                |
|       |        | 취                               |    | confirm)               | ,              |
|       |        |                                 |    |                        |                |
|       |        |                                 |    |                        |                |
|       |        |                                 |    | 2                      |                |
|       |        |                                 |    |                        |                |
|       |        |                                 |    | Sector of Conservation |                |
|       |        |                                 |    |                        |                |