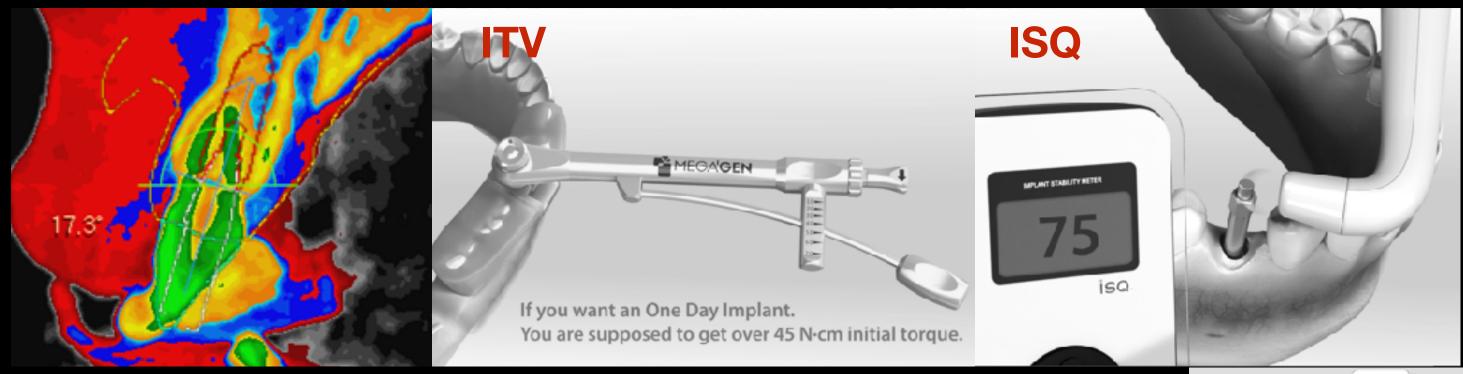

### Place a Fixture as it is planned

Completely connect Handpiece Carrier into a fixture, and drill it down as it is planned using R2GATE Guide

- a. Depth of a fixture
- Align the upper line of Handpiece Carrier with Guide Window as [Image 1] b. Matching internal hex of a xture
  - Fill the window with the green part of a Carrier body as [Image 2]