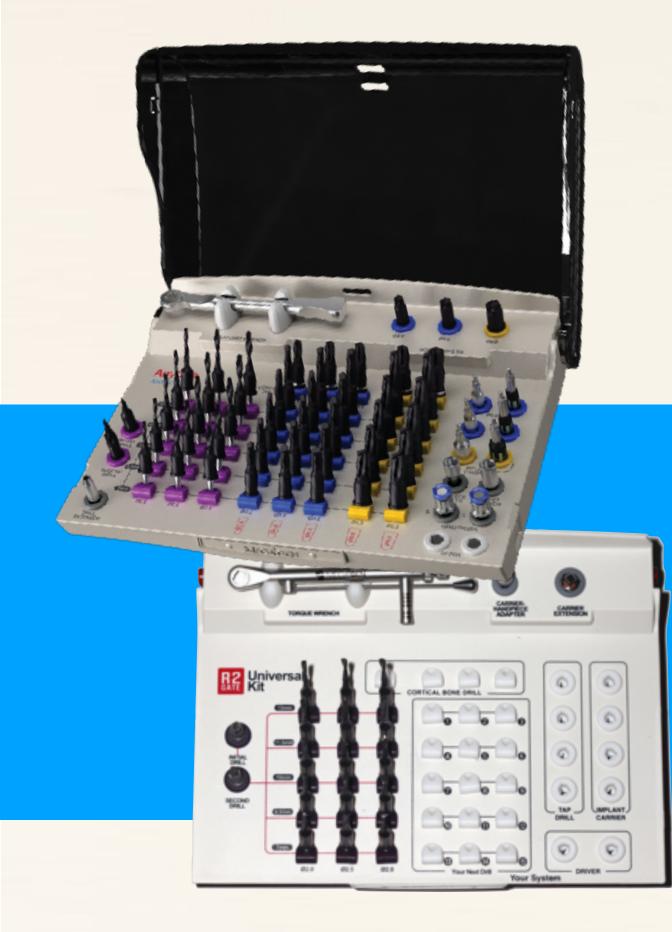

de before the surgery, right after the implant surgery. Prosthetics can be manufactured as single, bridge, or screw-retained type as your preferences.



### Place a Fixture as it is planned

Completely connect Handpiece Carrier into a fixture, and drill it down as it is planned using R2GATE Guide

- a. Depth of a fixture
- Align the upper line of Handpiece Carrier with Guide Window as [Image 1] b. Matching internal hex of a xture
  - Fill the window with the green part of a Carrier body as [Image 2]



### **Digital Eye**<sup>TM</sup>

provides the predictable sign for Immediate loading.



R2GATE<sup>TM</sup> integrated with Major implant systems.

**Gobal Major 5 Implant** companies and more End of July 2017.



ASTRA TECH IMPLANT SYSTEM

zimmer





# **Surgical Kits are available!**





final drills as option.





# R2GATE Lite

**F** 43121

৻৾ৣ৾৽

13

NS.N

Ø

0 0 0

(J

 $\bigcirc$ 

J

A

[]A

### Whenever, Everywhere!

Diagnostic information sent to R2GATE Lite can be confirmed by the dentist immediately. Corrected and confirmed contents are saved as project files and transferred to the center in real time.





## **R2GATE**<sup>TM</sup> has already been verified world wide.

### Japan, China, Taiwan, USA, UAE, Romania, Italy, Netherland Australia, Germany, UK, Russia, Ukraina, Turkey Using R2GATE in more than 15 countries.



2013 ~ 2017



cases

**Delivered to** world wide





R





## Join the R2 Digital Center become a leader

## in digital dentistry.



**Turning imagination** into reality







Daegu DigitALL **Dental Laboratory** 대구 디지털기공소



### **R2