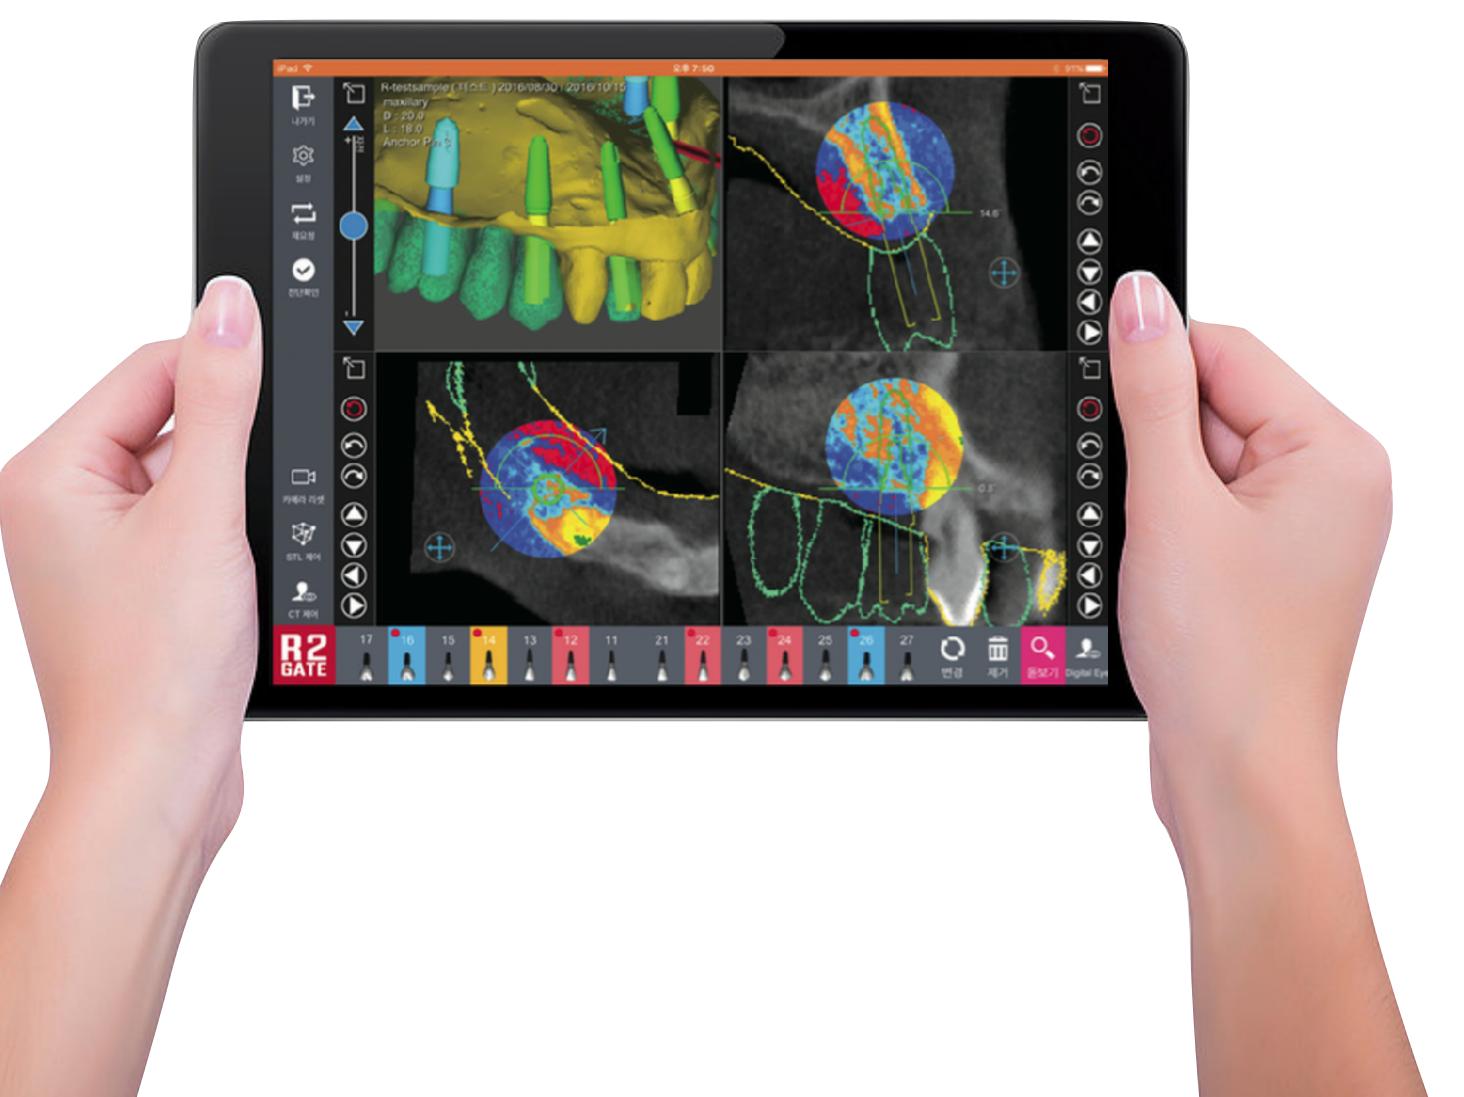

## **R2GATE Lite<sup>™</sup>** Light but powerful function.

Showing the essential information in simpler way is the innovation.

You can easily select, add, remove, or modify an implant. Using a dental formula on the bottom of the screen, you can edit an implant that is currently loaded on the planning. Pink color represents an implant that is already loaded, yellow for selected implant, blue for newly created implant. Red dot in the selected implant indicates that user modi ed the size, position, or angle of that implant.

For an ideal implant treatment, cortical bone, gingiva, and prosthetics must work together.

R2GATE intuitively analyzes and shows the condition of cortical bone and gingiva, and possible prosthetics for best treatment planning.

Especially for multiple-implant cases, you can comprehend distance between implants/ platform level/ angle beforehand for simpler treatment and prosthetic procedure.

Also, it standardizes the brightness level that each CT equipment has and provides objective HOUNS FIELD UNIT. This is significantly differ from the color that other CT data provides.

### Shit, Zoom-in&out, Rotate handy with finger.

position the implant freely with your finger.

Digital EYE<sup>™</sup>

· Rotating Implant: Lightly touch the screen and drag to rotate the implant preferably.

•move Implant: Lightly touch the gn from the lower part of the screen, and drag to move the implant position preferably.

· Zoom in & out: You can easily zoom in & out by using two fingers.

Please use "Moving Key" on the right corner of the screen if accurate adjustment is needed.

### Fast and easy confirmation.

Using 'Check diagnosis' button, you can easily check the diagnosis. You can also con rm the diagnosis or send the modi ed diagnosis to Center. If you need to change a model or implant site, use "Request re-do" button and receive modi ed diagnosis.