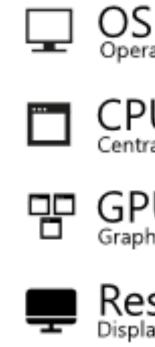

# **R2GATE PC or Laptop**

For smooth operating, Hight-End PC (window only) it is advantageous.

₿

Operating System

Microsoft Windows 10 Pro OS: Microsoft Windows 7 64bit 이상 (Latest updated)

CPU Central Processing Unit

Intel® Core(™) i7-6700 CPU @ 4.00GHz or above

GPU Graphic Processing Unit

GeForce GTX 960 above Graphic memory 2G above

Resolution 1920 x 1080 Hight resolution Monitor (1680 x 1050 minimum)

Memory Installed Memory

8 GB above

Disk nstalled Drive

500 GB above

Network enabled networking

LAN or Wifi

- 1. visit "www.r2gate.com"
- 2. Log in with your ID and Password if you don't have it, please sign in and create the ID.

- 1.Choose membership type.
  - Dentist
- 2. Choose language.
  - English
- 3. Click "NEXT"