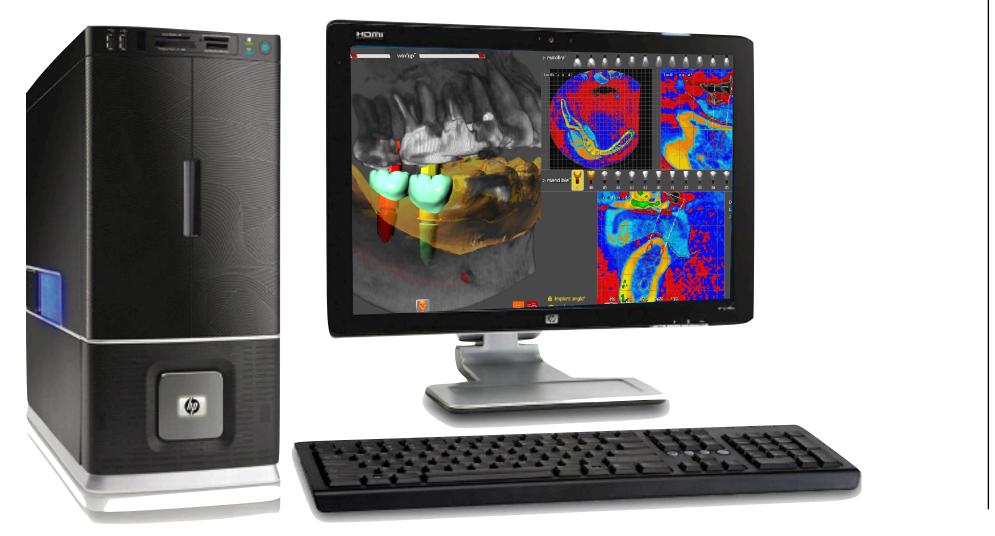

## R2GATE<sup>TM</sup>

R2GATE is an innovative implant diagnostic software that analyze the oral condition and it shows best way for implant treatment.

## The most innovative and intuitive diagnosis software for Dental implant planning in the world.