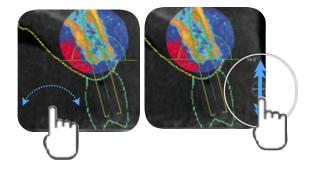

### Shit, Zoom-in&out, Rotate handy with finger.

position the implant freely with your finger.

Digital EYE<sup>™</sup>

· Rotating Implant: Lightly touch the screen and drag to rotate the implant preferably.

•move Implant: Lightly touch the gn from the lower part of the screen, and drag to move the implant position preferably.

· Zoom in & out: You can easily zoom in & out by using two fingers.

Please use "Moving Key" on the right corner of the screen if accurate adjustment is needed.